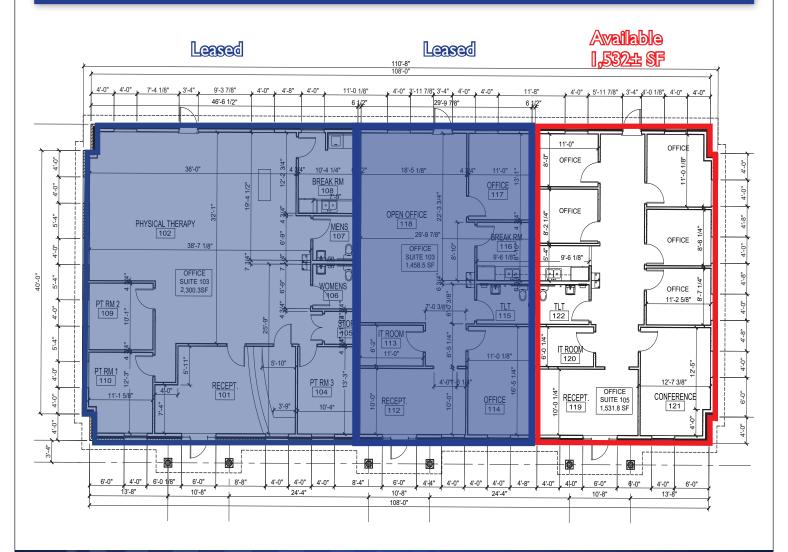

### **Property Details**

- 1,532± SF
- Ideal layout
- Reception, conference Room, Breakroom,
   and 5 private offices.
- One Level Front Door Parking
- Close Proximity to PTI Airport
- Paved Walking Trails

#### PROPOSED FLOORPLAN