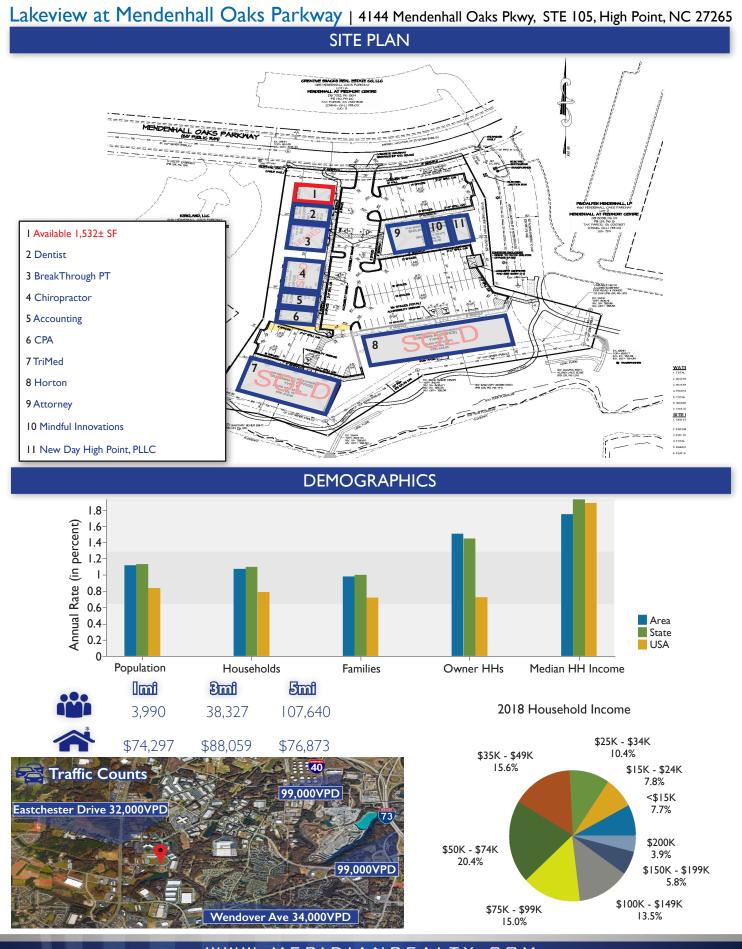

## Lakeview at Mendenhall Oaks Parkway | 4144 Mendenhall Oaks Pkwy, STE 105, High Point, NC 27265

No warranty or representation (express or implied) is made as to the accuracy or completeness of the information set forth herein. All information is submitted subject to errors, omissions, change of price, prior lease or sale, and withdrawal without notice. All marketing material produced by the Meridian Realty Group is proprietary. Any reproduction is expressly prohibited.