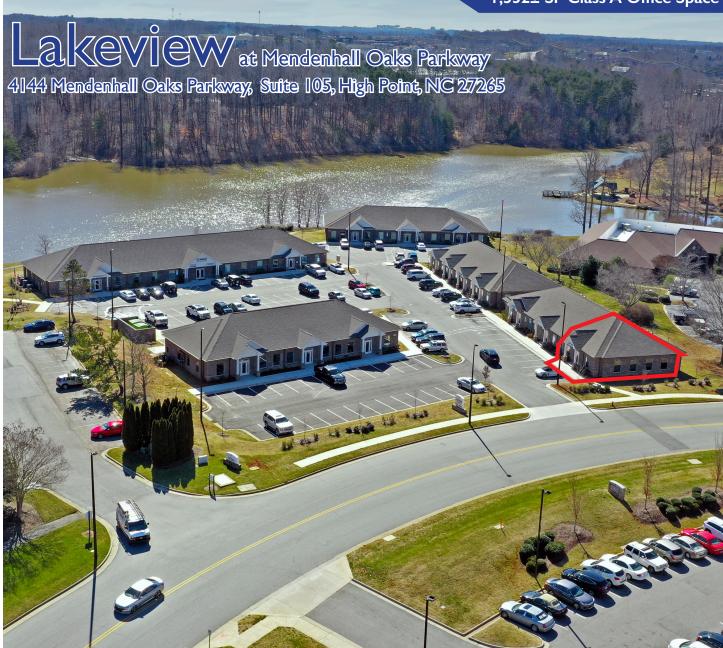

### Lakeview at Mendenhall Oaks Parkway | 4144 Mendenhall Oaks Pkwy, STE 105, High Point, NC 27265

# MENDENHALL OAKS BUSINESS PARK

Lakeview is an exciting Medical / Class A office development with stunning views of Davis Lake. This premier business park is in the heart of the Triad giving great access to PTI, retail, restaurants, shopping, and much more.

Lakeview consists of five one-story buildings with two fronting Davis Lake and the Bicentennial Greenway. Lakeview offers a selection of boutique office condominiums. The condos feature 10' ceilings and plentiful amounts of natural light. Designed to accommodate the small business professional who only needs 1,300 to 1,500 square feet but allows for larger businesses to expand up to larger space.