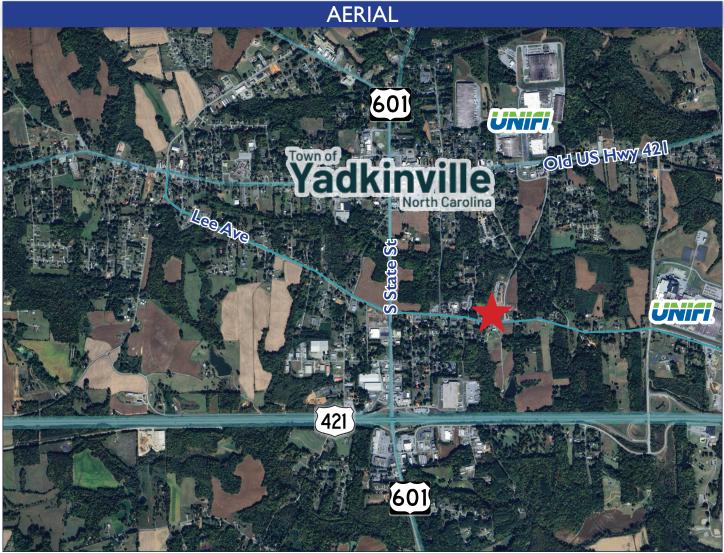

147 S. CHERRY STREET, SUITE 200 | WINSTON-SALEM, NC 27101 | p 336.722.1986 | f 336.723.3173 | MERIDIANREALTY.COM

For Sale is the 1.36± AC located at the intersection of Lee Ave and Progress Lane. City water and sewer available.