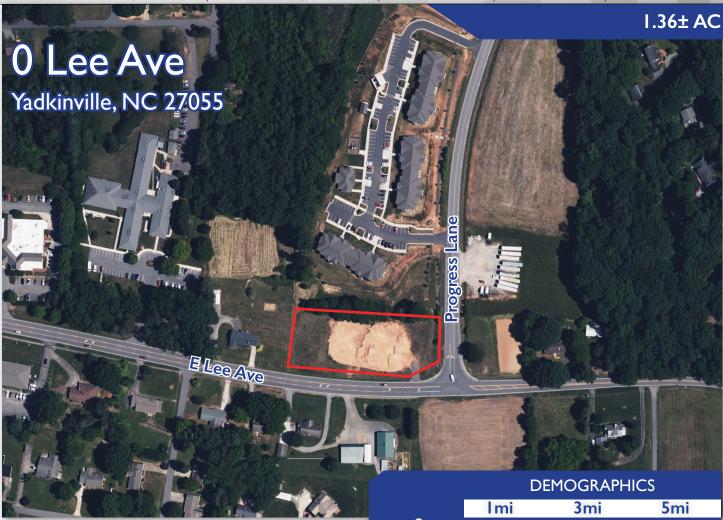

147 S. CHERRY STREET, SUITE 200 | WINSTON-SALEM, NC 27101 | p 336.722.1986 | f 336.723.3173 | MERIDIANREALTY.COM

For Sale is the 1.36± AC located at the intersection of Lee Ave and Progress Lane. City water and sewer available.

## O Lee Ave | Yadkinville, NC 27055

- 1.36± AC
- Zoned TZ
- Water & Sewer Available
- Good Typography
- For Sale: \$81,500.00

No warranty or representation (express or implied) is made as to the accuracy or completeness of the information set forth herein. All information is submitted subject to errors, omissions, change of price, prior lease or sale, and withdrawal without notice. All marketing material produced by the Meridian Realty Group is proprietary. Any reproduction is expressly prohibited.