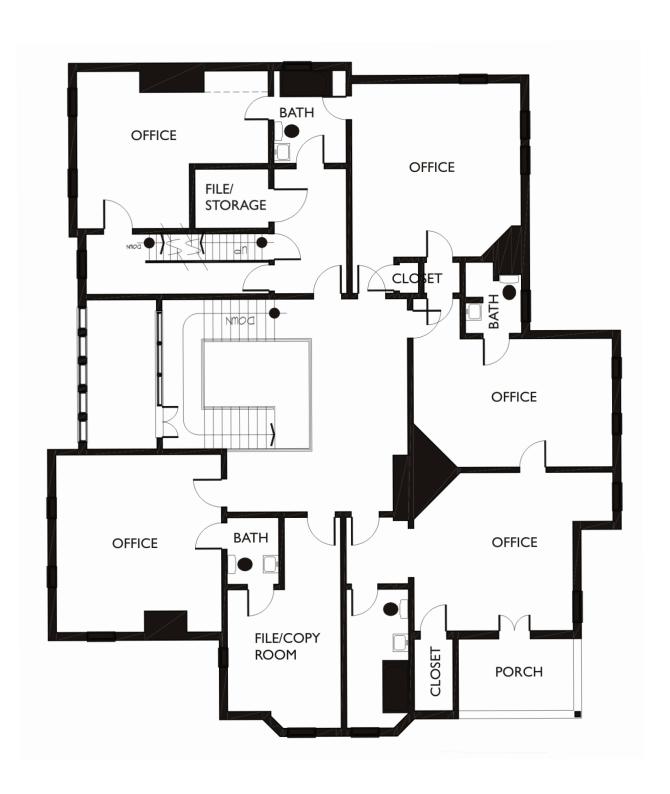

rst (House 27 10)

| The Hylehurst (House 27 10) | P 336,722,1986 | P 336,723,3173 | Meridianreal type of the Hylehurst (House 224 S. Cherry Street Winston-Salem, NS 27 10) |

Keyman Suites and Offices are available in the charming 1884 Hylehurt, listed on the National Register of Historic Places. Professionals and clients will enjoy all the amenities of downtown and easy access to Salem Pkwy and Hwy 52/I-74. Includes shared conference room, & kitchen. All suites contain a private bathroom. Other highlights include beautiful & unique interior, landscaping, and *rare on-site parking*.

For more information:

John L. Ruffin, CCIM Jruffin@meridianrealty.com 336.480.2081

# **FOR LEASE:** See Agent for Pricing

Allison Cain Allison@meridianrealty.com 336.480.2334

# Second Floor - Floor Plan



# 224 S Cherry Street | Winston-Salem, NC 27101 Interior Photos













## 224 S Cherry Street | Winston-Salem, NC 27101

# Downtown Aerial Forsyth County Courthouse Burke St Salem Pkwy Atrium Health Wake Forest Baptist

### **Property Details**

- Numerous suite & office configurations
- Full-service rates based on area
- Immediate access to Salem Pkwy
- Unique historic structure
- On-site parking



No warranty or representation (express or implied) is made as to the accuracy or completeness of the information set forth herein. All information is submitted subject to errors, omissions, change of price, prior lease or sale, and withdrawal without notice. All marketing material produced by the Meridian Realty Group is proprietary. Any reproduction is expressly prohibited.



THE MER