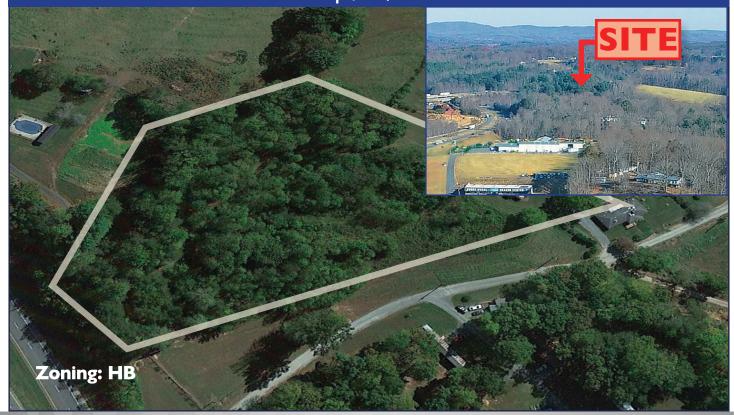

## 0 W. Pine Street | Mount Airy, NC 27030

4.06±AC | \$75,000.00/AC

|                                                                      | Price Sheet              |
|----------------------------------------------------------------------|--------------------------|
| Property Details                                                     | Acreage Price/Acre       |
| <ul> <li>Multiple Sites ranging from</li> </ul>                      | 16.40±AC \$100,000.00/AC |
| 2.14± AC to 53.30± AC                                                | 4.06± AC \$75,000.00/AC  |
| <ul> <li>Will consider subdividing the<br/>16.40± AC site</li> </ul> | 53.30± AC \$50,000.00/AC |
| TO. TO TAC SILE                                                      | 2.14± AC \$1,000,000.00  |