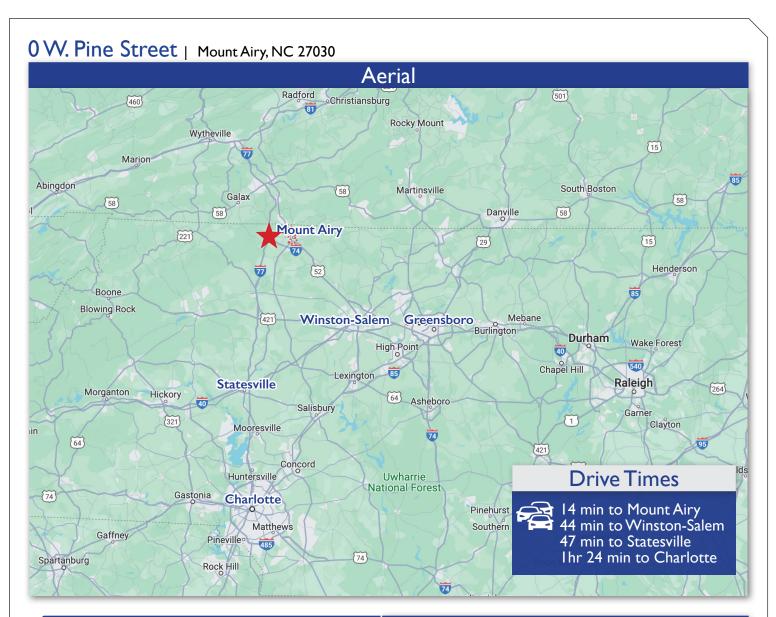

## 0 W. Pine Street | Mount Airy, NC 27030

4.06±AC | \$75,000.00/AC

|                                                                      | Price Sheet              |
|----------------------------------------------------------------------|--------------------------|
| Property Details                                                     | Acreage Price/Acre       |
| <ul> <li>Multiple Sites ranging from</li> </ul>                      | 16.40±AC \$100,000.00/AC |
| 2.14± AC to 53.30± AC                                                | 4.06± AC \$75,000.00/AC  |
| <ul> <li>Will consider subdividing the<br/>16.40± AC site</li> </ul> | 53.30± AC \$50,000.00/AC |
| TO. TO TAC SILE                                                      | 2.14± AC \$1,000,000.00  |