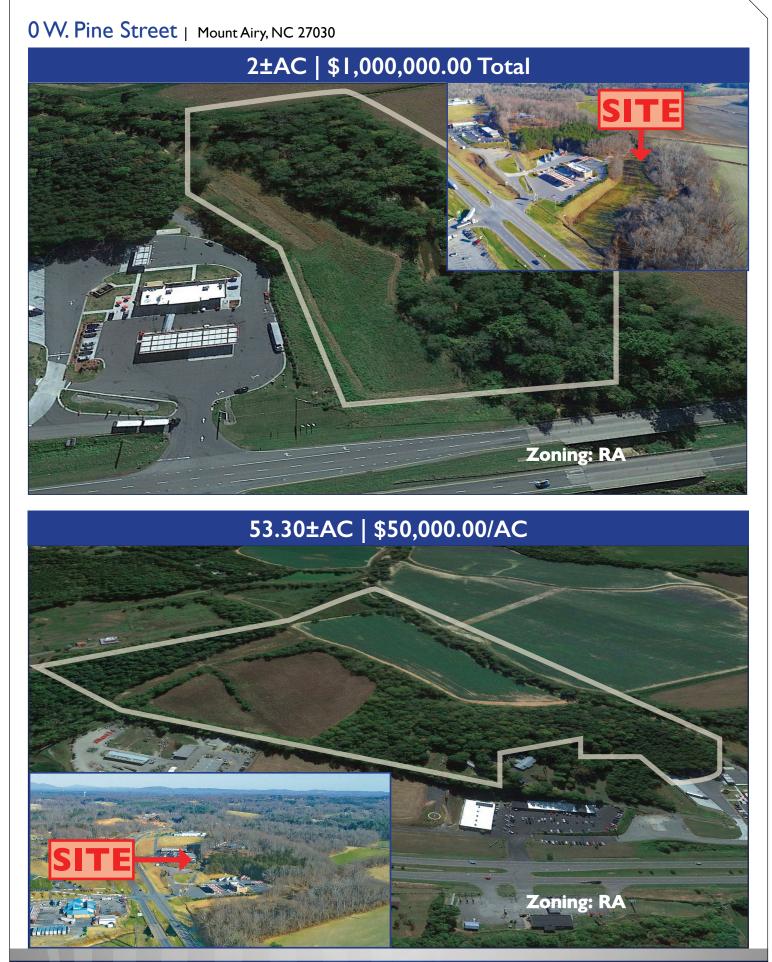

## 0 W. Pine Street | Mount Airy, NC 27030

4.06±AC | \$75,000.00/AC

|                                                                      | Price Sheet              |
|----------------------------------------------------------------------|--------------------------|
| Property Details                                                     | Acreage Price/Acre       |
| <ul> <li>Multiple Sites ranging from</li> </ul>                      | 16.40±AC \$100,000.00/AC |
| 2.14± AC to 53.30± AC                                                | 4.06± AC \$75,000.00/AC  |
| <ul> <li>Will consider subdividing the<br/>16.40± AC site</li> </ul> | 53.30± AC \$50,000.00/AC |
| TO. TO TAC SILE                                                      | 2.14± AC \$1,000,000.00  |