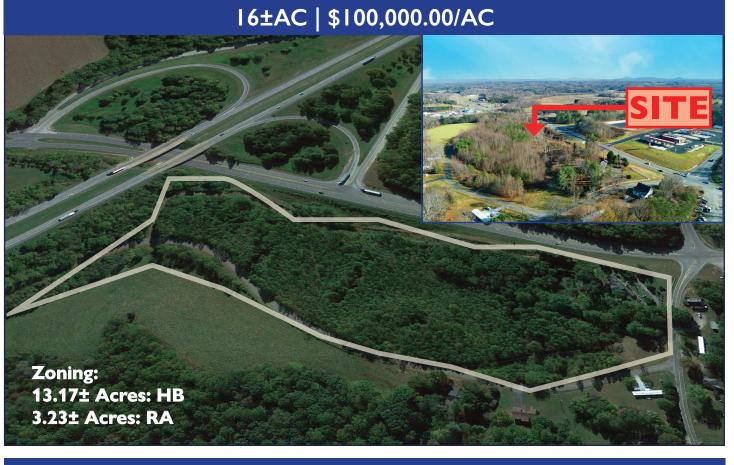

## 0 W. Pine Street | Mount Airy, NC 27030

4.06±AC | \$75,000.00/AC

|                                                                      | Price Sheet              |
|----------------------------------------------------------------------|--------------------------|
| Property Details                                                     | Acreage Price/Acre       |
| <ul> <li>Multiple Sites ranging from</li> </ul>                      | 16.40±AC \$100,000.00/AC |
| 2.14± AC to 53.30± AC                                                | 4.06± AC \$75,000.00/AC  |
| <ul> <li>Will consider subdividing the<br/>16.40± AC site</li> </ul> | 53.30± AC \$50,000.00/AC |
| TO. TO TAC SILE                                                      | 2.14± AC \$1,000,000.00  |