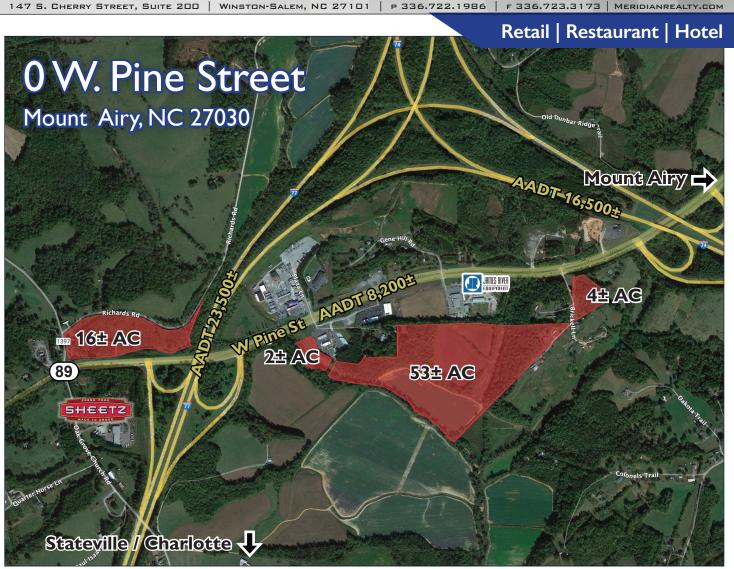

F 336.723.3173 MERIDIANREA

FOR SALE

Multiple sites available located along Hwy 89 (W. Pine Street) and near exit 100 on I-77 (23,500± AADT) This site provides great visibility and access. Excellent opportunity to join a growing corridor between I-77 and I-74. Nearby businesses include Flying J, Circle J, James River Equipment, and a brand new Sheetz Truck Station.

## 0 W. Pine Street | Mount Airy, NC 27030

4.06±AC | \$75,000.00/AC

|                                                                      | Price Sheet              |
|----------------------------------------------------------------------|--------------------------|
| Property Details                                                     | Acreage Price/Acre       |
| <ul> <li>Multiple Sites ranging from</li> </ul>                      | 16.40±AC \$100,000.00/AC |
| 2.14± AC to 53.30± AC                                                | 4.06± AC \$75,000.00/AC  |
| <ul> <li>Will consider subdividing the<br/>16.40± AC site</li> </ul> | 53.30± AC \$50,000.00/AC |
| TO. TO TAC SILE                                                      | 2.14± AC \$1,000,000.00  |