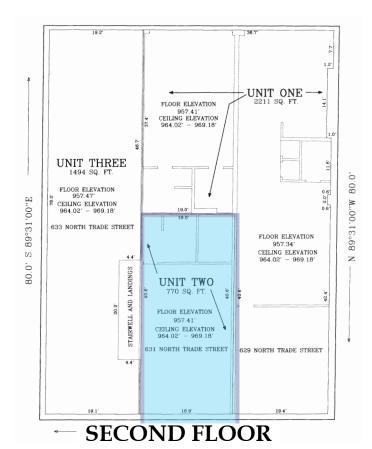

s District of Winston-Salem. This versatile property includes Condo Units 2 & 3 (5,167±SF total), featuring four separate tenant spaces and on-site parking. Unit 2 currently has an income-producing tenant on the first floor and a studio condo on the second floor. Unit 3 includes prime retail space on the first floor, and the second floor was previously used for retail/studio space.



FOR SALE: \$1,700,000

For more information:

Charlie H. Fulk, CCIM Cfulk@meridianrealty.com 336.480.2089 Tiffany J. Secoges

Tiffany.s@meridianrealty.com 336.480.2094

WWW.MERIDIANREALTY.COM

### 633 N Trade Street | Winston-Salem, NC 27101

### Floor Plans & Photos



# First Floor Retail

### FIRST FLOOR







### 631 N Trade Street | Winston-Salem, NC 27101

## Floor Plans & Photos





### FIRST FLOOR







### 631-633 N Trade Street | Winston-Salem, NC 27101



















EMPLOYMENT





Total Employees







HOUSING STATS





\$40,109

INCOME











\$6,746

ontains data provided by Esri, Esri-Data Axle, Esri-U.S. BLS, ACS. The vintage of the data is 2023, 2028, 2017-2021