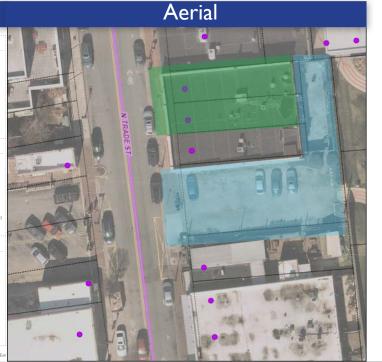

# 631-633 N Trade Street

Rare opportunity to own a mixed-use, historic property located in the vibrant Downtown Arts District of Winston-Salem. This versatile property includes Condo Units 2 & 3 (5,167±SF total), featuring four separate tenant spaces and on-site parking. Unit 2 currently has an income-producing tenant on the first floor and a studio condo on the second floor. Unit 3 includes prime retail space on the first floor, and the second floor was previously used for retail/studio space.

### 631-633 N Trade Street | Winston-Salem, NC 27101

EMPLOYMENT

Total Employees

HOUSING STATS

\$40,109

INCOME

\$6,746

ontains data provided by Esri, Esri-Data Axle, Esri-U.S. BLS, ACS. The vintage of the data is 2023, 2028, 2017-2021