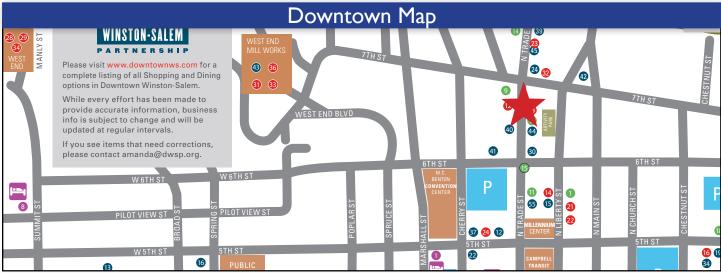

# 631-633 N Trade Street

Rare opportunity to own a mixed-use, historic property located in the vibrant Downtown Arts District of Winston-Salem. This versatile property includes Condo Units 2 & 3 (5,167±SF total), featuring four separate tenant spaces and on-site parking. Unit 2 currently has an income-producing tenant on the first floor and a studio condo on the second floor. Unit 3 includes prime retail space on the first floor, and the second floor was previously used for retail/studio space.

### 631-633 N Trade Street | Winston-Salem, NC 27101

EMPLOYMENT

Total Employees

HOUSING STATS

\$40,109

INCOME

\$6,746

ontains data provided by Esri, Esri-Data Axle, Esri-U.S. BLS, ACS. The vintage of the data is 2023, 2028, 2017-2021