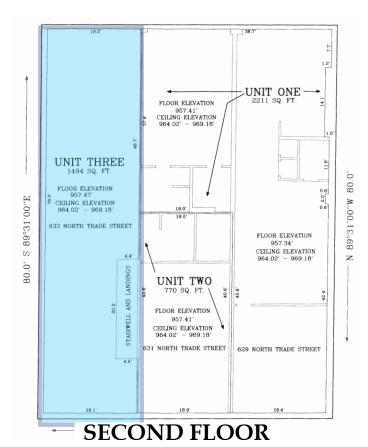

e Street



Rare opportunity to own a mixed-use, historic property located in the vibrant Downtown Arts District of Winston-Salem. This versatile property includes Condo Units 2 & 3 (5,167±SF total), featuring four separate tenant spaces and on-site parking. Unit 2 currently has an income-producing tenant on the first floor and a studio condo on the second floor. Unit 3 includes prime retail space on the first floor, and the second floor was previously used for retail/studio space.



FOR SALE: \$1,700,000

For more information:

Charlie H. Fulk, CCIM Cfulk@meridianrealty.com 336.480.2089 Tiffany J. Secoges

Tiffany.s@meridianrealty.com 336.480.2094

WWW.MERIDIANREALTY.COM

### 633 N Trade Street | Winston-Salem, NC 27101

### Floor Plans & Photos



# First Floor Retail

### FIRST FLOOR







### 631 N Trade Street | Winston-Salem, NC 27101

## Floor Plans & Photos





### FIRST FLOOR







### 631-633 N Trade Street | Winston-Salem, NC 27101



















EMPLOYMENT





Total Employees







HOUSING STATS





\$40,109

INCOME











\$6,746

ontains data provided by Esri, Esri-Data Axle, Esri-U.S. BLS, ACS. The vintage of the data is 2023, 2028, 2017-2021