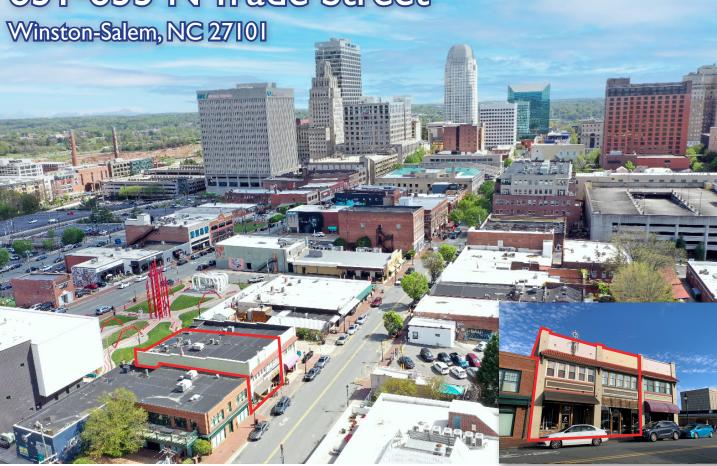

### 5,167± SF Mixed Use

# 631-633 N Trade Street

Rare opportunity to own a mixed-use, historic property located in the vibrant Downtown Arts District of Winston-Salem. This versatile property includes Condo Units 2 & 3 (5,167±SF total), featuring four separate tenant spaces and on-site parking. Unit 2 currently has an income-producing tenant on the first floor and a studio condo on the second floor. Unit 3 includes prime retail space on the first floor, and the second floor was previously used for retail/studio space.

### 633 N Trade Street | Winston-Salem, NC 27101

### 631 N Trade Street | Winston-Salem, NC 27101

### 631-633 N Trade Street | Winston-Salem, NC 27101

EMPLOYMENT

Total Employees

HOUSING STATS

\$40,109

INCOME

\$6,746

ontains data provided by Esri, Esri-Data Axle, Esri-U.S. BLS, ACS. The vintage of the data is 2023, 2028, 2017-2021