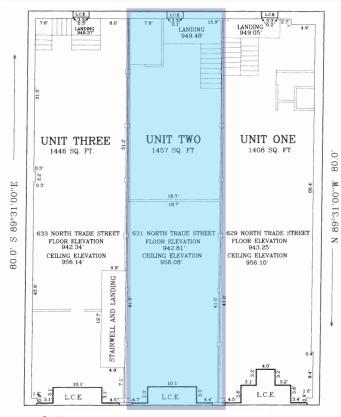

vibrant Downtown Arts District of Winston-Salem. This versatile property includes Condo Units 2 & 3 (5,167±SF total), featuring four separate tenant spaces and on-site parking. Unit 2 currently has an income-producing tenant on the first floor and a studio condo on the second floor. Unit 3 includes prime retail space on the first floor, and the second floor was previously used for retail/studio space.



FOR SALE: \$1,700,000

For more information:

Charlie H. Fulk, CCIM Cfulk@meridianrealty.com 336.480.2089 Tiffany J. Secoges

Tiffany.s@meridianrealty.com 336.480.2094

WWW.MERIDIANREALTY.COM

### 633 N Trade Street | Winston-Salem, NC 27101

### Floor Plans & Photos



# First Floor Retail

### FIRST FLOOR







### 631 N Trade Street | Winston-Salem, NC 27101

## Floor Plans & Photos





### FIRST FLOOR







### 631-633 N Trade Street | Winston-Salem, NC 27101



















EMPLOYMENT





Total Employees







HOUSING STATS





\$40,109

INCOME











\$6,746

ontains data provided by Esri, Esri-Data Axle, Esri-U.S. BLS, ACS. The vintage of the data is 2023, 2028, 2017-2021