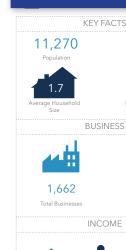

### 631-633 N Trade Street | Winston-Salem, NC 27101

EMPLOYMENT

Total Employees

HOUSING STATS

\$40,109

INCOME

\$6,746

ontains data provided by Esri, Esri-Data Axle, Esri-U.S. BLS, ACS. The vintage of the data is 2023, 2028, 2017-2021