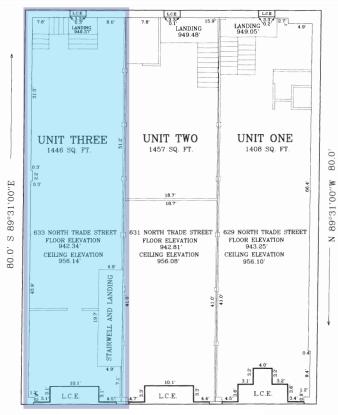

### 5,167± SF Mixed Use

# 631-633 N Trade Street



Rare opportunity to own a mixed-use, historic property located in the vibrant Downtown Arts District of Winston-Salem. This versatile property includes Condo Units 2 & 3 (5,167±SF total), featuring four separate tenant spaces and on-site parking. Unit 2 currently has an income-producing tenant on the first floor and a studio condo on the second floor. Unit 3 includes prime retail space on the first floor, and the second floor was previously used for retail/studio space.



FOR SALE: \$1,700,000

For more information:

Charlie H. Fulk, CCIM Cfulk@meridianrealty.com 336.480.2089 Tiffany J. Secoges

Tiffany.s@meridianrealty.com 336.480.2094

WWW.MERIDIANREALTY.COM

### 633 N Trade Street | Winston-Salem, NC 27101

### Floor Plans & Photos



# First Floor Retail

### FIRST FLOOR







### 631 N Trade Street | Winston-Salem, NC 27101

## Floor Plans & Photos





### FIRST FLOOR







### 631-633 N Trade Street | Winston-Salem, NC 27101



















EMPLOYMENT





Total Employees







HOUSING STATS





\$40,109

INCOME











\$6,746

ontains data provided by Esri, Esri-Data Axle, Esri-U.S. BLS, ACS. The vintage of the data is 2023, 2028, 2017-2021