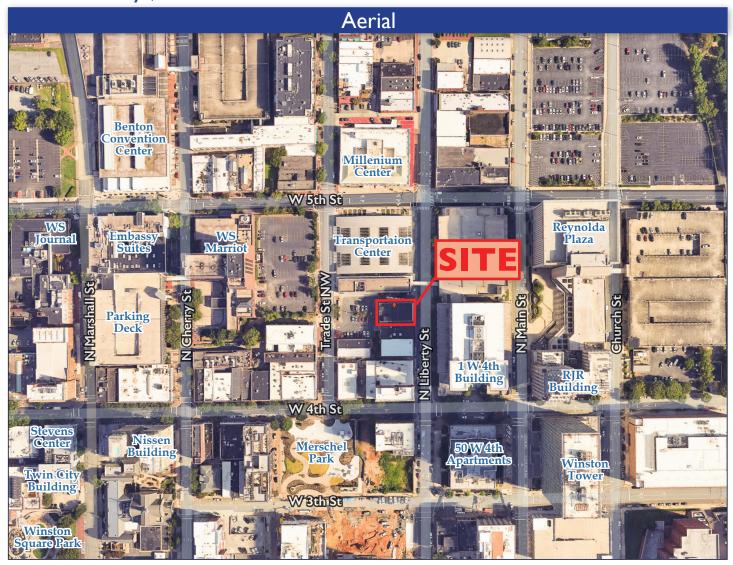

## 422 N Liberty Street Winston-Salem, NC 27101 CAMEL PAWN SHOP FORE OF LOW PRICES

Historic Winston-Salem landmark circa 1912. Four floors - Three above grade and basement. 9'–15' ceilings and beautiful façade behind cladding. City parking deck directly across the street. Home of Camel Pawn since 1931.

## 422 N. Liberty | Winston-Salem, NC 27101

- Historic Winston-Salem landmark circa 1912
- Windowed facade behind cladding
- 4 levels of approx. 4,361 square feet each
- Ceiling heights from 9'10" 15'
- Zoned CBWO
- Directly across from city parking deck