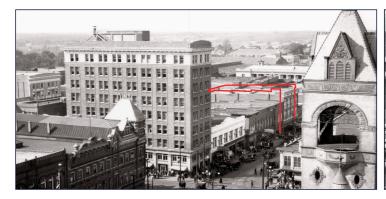

## 422 N Liberty Street Winston-Salem, NC 27101 CAMEL PAWN SHOP FORE OF LOW PRICES

Historic Winston-Salem landmark circa 1912. Four floors - Three above grade and basement. 9'–15' ceilings and beautiful façade behind cladding. City parking deck directly across the street. Home of Camel Pawn since 1931.

## 422 N. Liberty | Winston-Salem, NC 27101

- Historic Winston-Salem landmark circa 1912
- Windowed facade behind cladding
- 4 levels of approx. 4,361 square feet each
- Ceiling heights from 9'10" 15'
- Zoned CBWO
- Directly across from city parking deck