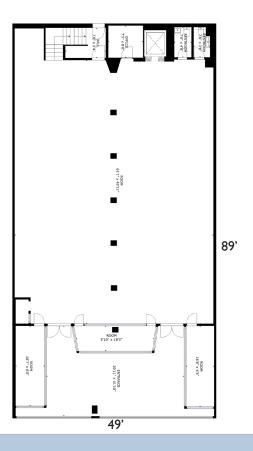

## 422 N. Liberty | Winston-Salem, NC 27101

First Floor

**Basement** 

## 422 N. Liberty | Winston-Salem, NC 27101

Third Floor

**Second Floor** 

## 422 N. Liberty | Winston-Salem, NC 27101

- Historic Winston-Salem landmark circa 1912
- Windowed facade behind cladding
- 4 levels of approx. 4,361 square feet each
- Ceiling heights from 9'10" 15'
- Zoned CBWO
- Directly across from city parking deck