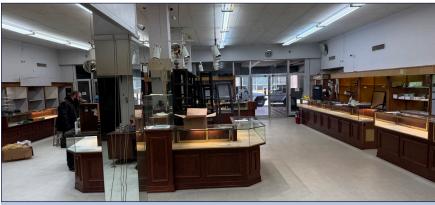

## 422 N Liberty Street Winston-Salem, NC 27101 CAMEL PAWN SHOP FORE OF LOW PRICES

Historic Winston-Salem landmark circa 1912. Four floors - Three above grade and basement. 9'–15' ceilings and beautiful façade behind cladding. City parking deck directly across the street. Home of Camel Pawn since 1931.

## 422 N. Liberty | Winston-Salem, NC 27101

- Historic Winston-Salem landmark circa 1912
- Windowed facade behind cladding
- 4 levels of approx. 4,361 square feet each
- Ceiling heights from 9'10" 15'
- Zoned CBWO
- Directly across from city parking deck