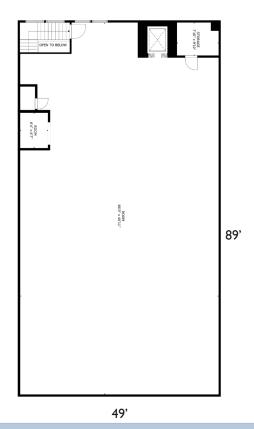

## 422 N. Liberty | Winston-Salem, NC 27101

Third Floor

**Second Floor** 

## 422 N. Liberty | Winston-Salem, NC 27101

- Historic Winston-Salem landmark circa 1912
- Windowed facade behind cladding
- 4 levels of approx. 4,361 square feet each
- Ceiling heights from 9'10" 15'
- Zoned CBWO
- Directly across from city parking deck