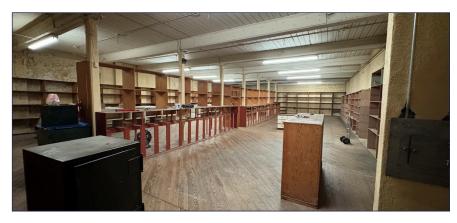

## 422 N Liberty Street Winston-Salem, NC 27101 CAMEL PAWN SHOP FORE OF LOW PRICES

Historic Winston-Salem landmark circa 1912. Four floors - Three above grade and basement. 9'–15' ceilings and beautiful façade behind cladding. City parking deck directly across the street. Home of Camel Pawn since 1931.

## 422 N. Liberty | Winston-Salem, NC 27101

- Historic Winston-Salem landmark circa 1912
- Windowed facade behind cladding
- 4 levels of approx. 4,361 square feet each
- Ceiling heights from 9'10" 15'
- Zoned CBWO
- Directly across from city parking deck