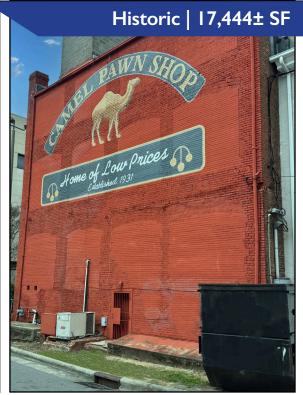

## 422 N Liberty Street Winston-Salem, NC 27101 CAMEL PAWN SHOP FORE OF LOW PRICES

Historic Winston-Salem landmark circa 1912. Four floors - Three above grade and basement. 9'–15' ceilings and beautiful façade behind cladding. City parking deck directly across the street. Home of Camel Pawn since 1931.

## 422 N. Liberty | Winston-Salem, NC 27101

- Historic Winston-Salem landmark circa 1912
- Windowed facade behind cladding
- 4 levels of approx. 4,361 square feet each
- Ceiling heights from 9'10" 15'
- Zoned CBWO
- Directly across from city parking deck