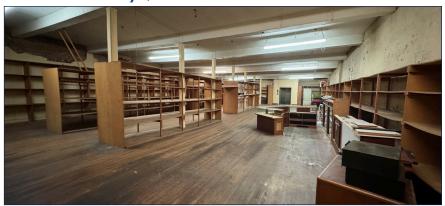

## 422 N Liberty Street Winston-Salem, NC 27101 CAMEL PAWN SHOP FORE OF LOW PRICES

Historic Winston-Salem landmark circa 1912. Four floors - Three above grade and basement. 9'–15' ceilings and beautiful façade behind cladding. City parking deck directly across the street. Home of Camel Pawn since 1931.