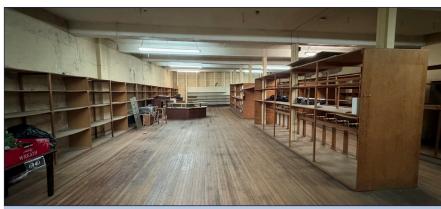

## 422 N Liberty Street Winston-Salem, NC 27101 CAMEL PAWN SHOP FORE OF LOW PRICES

Historic Winston-Salem landmark circa 1912. Four floors - Three above grade and basement. 9'–15' ceilings and beautiful façade behind cladding. City parking deck directly across the street. Home of Camel Pawn since 1931.