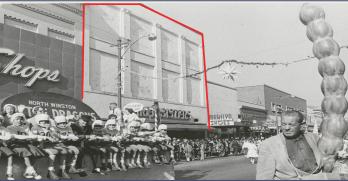

## 422 N Liberty Street Winston-Salem, NC 27101 CAMEL PAWN SHOP FORE OF LOW PRICES

Historic Winston-Salem landmark circa 1912. Four floors - Three above grade and basement. 9'–15' ceilings and beautiful façade behind cladding. City parking deck directly across the street. Home of Camel Pawn since 1931.

## 422 N. Liberty | Winston-Salem, NC 27101

- Historic Winston-Salem landmark circa 1912
- Windowed facade behind cladding
- 4 levels of approx. 4,361 square feet each
- Ceiling heights from 9'10" 15'
- Zoned CBWO
- Directly across from city parking deck