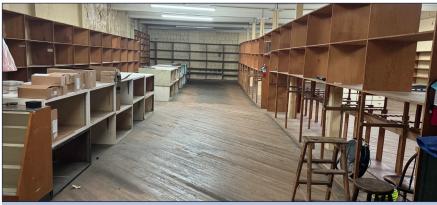

## 422 N Liberty Street Winston-Salem, NC 27101 CAMEL PAWN SHOP FORE OF LOW PRICES

Historic Winston-Salem landmark circa 1912. Four floors - Three above grade and basement. 9'–15' ceilings and beautiful façade behind cladding. City parking deck directly across the street. Home of Camel Pawn since 1931.

## 422 N. Liberty | Winston-Salem, NC 27101

- Historic Winston-Salem landmark circa 1912
- Windowed facade behind cladding
- 4 levels of approx. 4,361 square feet each
- Ceiling heights from 9'10" 15'
- Zoned CBWO
- Directly across from city parking deck