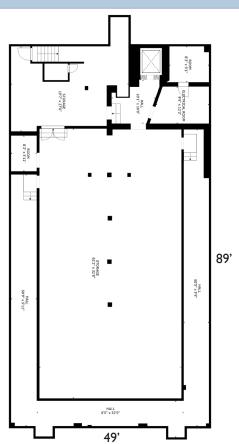

## 422 N. Liberty | Winston-Salem, NC 27101

First Floor

**Basement** 

## 422 N. Liberty | Winston-Salem, NC 27101

- Historic Winston-Salem landmark circa 1912
- Windowed facade behind cladding
- 4 levels of approx. 4,361 square feet each
- Ceiling heights from 9'10" 15'
- Zoned CBWO
- Directly across from city parking deck