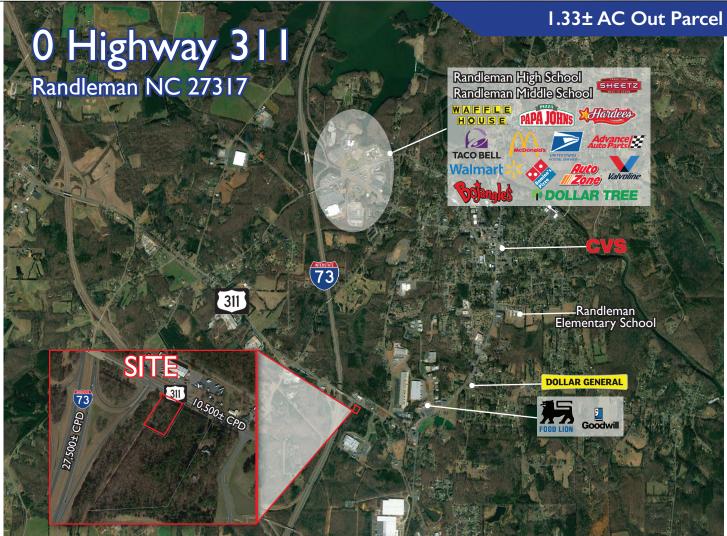

147 S. CHERRY STREET, SUITE 200 | WINSTON-SALEM, NC 27101 | p 336.722.1986 | f 336.723.3173 | MERIDIANREALTY.COM

For sale is an 1.33± acre site on Highway 311 with direct access to Highway 220 bypass at Exit 81.

## SITE SITE

- I.33 ± AC
- Direct access to I-73 (220 bypass)
- Zoned B-2
- Good topography
- For Sale: \$385,000

No warranty or representation (express or implied) is made as to the accuracy or completeness of the information set forth herein. All information is submitted subject to errors, omissions, change of price, prior lease or sale, and withdrawal without notice. All marketing material produced by the Meridian Realty Group is proprietary. Any reproduction is expressly prohibited.