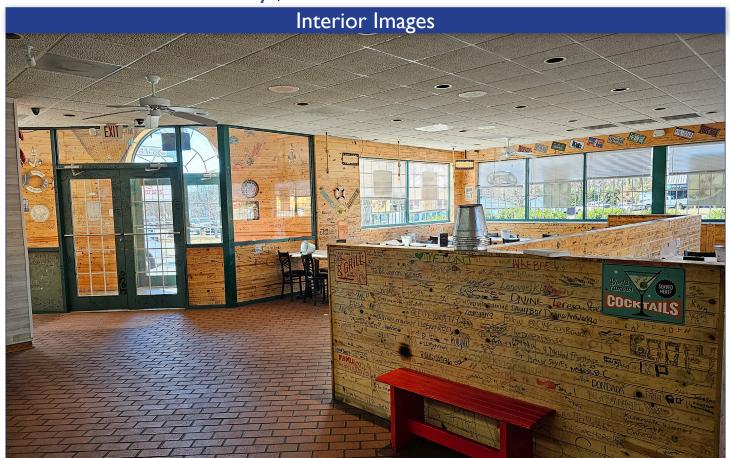

## 1375 Peters Creek Parkway | Winston-Salem, NC 27103

- Vacant 4,448± SF
- Zoned HB
- Sits on 0.78± AC
- Ample Parking
- For Lease: \$25 NNN

No warranty or representation (express or implied) is made as to the accuracy or completeness of the information set forth herein. All information is submitted subject to errors, omissions, change of price, prior lease or sale, and withdrawal without notice. All marketing material produced by the Meridian Realty Group is proprietary. Any reproduction is expressly prohibited.