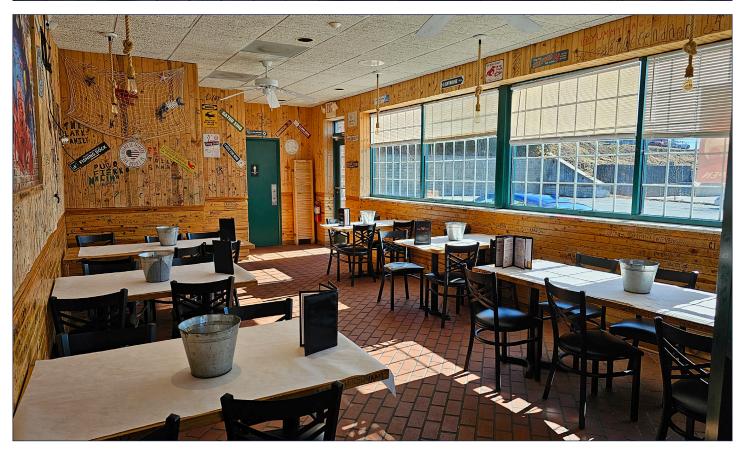

147 S. CHERRY STREET, SUITE 200 | WINSTON-SALEM, NC 27101 | p 336.722.1986 | F 336.723.3173 | MERIDIANREALTY.COM

Opportunity to lease a free standing, turn-key restaurant in the heart of one of Winston-Salem's busiest corridors on Peters Creek Parkway (26,500 cars per day). Property features include full access off Peters Creek, a drive-thru window, and great visibility. Conveniently located in between I-40, Salem Parkway, and downtown Winston-Salem, this property sits on 0.78±ac with ample parking.

## 1375 Peters Creek Parkway | Winston-Salem, NC 27103

- Vacant 4,448± SF
- Zoned HB
- Sits on 0.78± AC
- Ample Parking
- For Lease: \$25 NNN

No warranty or representation (express or implied) is made as to the accuracy or completeness of the information set forth herein. All information is submitted subject to errors, omissions, change of price, prior lease or sale, and withdrawal without notice. All marketing material produced by the Meridian Realty Group is proprietary. Any reproduction is expressly prohibited.