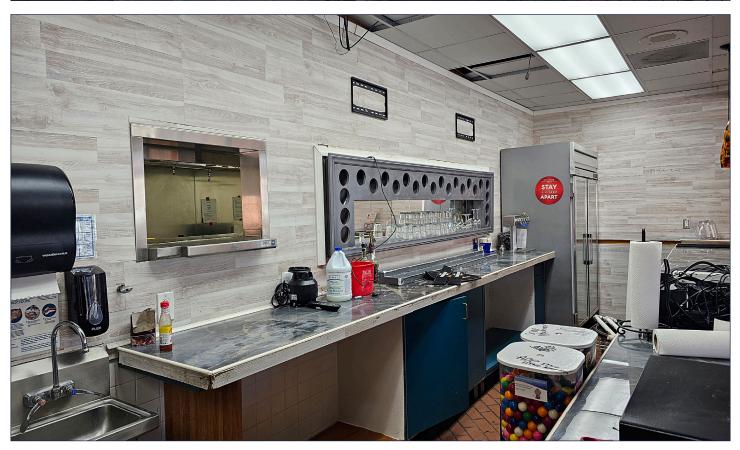

147 S. CHERRY STREET, SUITE 200 | WINSTON-SALEM, NC 27101 | p 336.722.1986 | F 336.723.3173 | MERIDIANREALTY.COM



Opportunity to lease a free standing, turn-key restaurant in the heart of one of Winston-Salem's busiest corridors on Peters Creek Parkway (26,500 cars per day). Property features include full access off Peters Creek, a drive-thru window, and great visibility. Conveniently located in between I-40, Salem Parkway, and downtown Winston-Salem, this property sits on 0.78±ac with ample parking.

For more information:

**Gabe Chrysson** 

Gabe@meridianrealty.com 336.480.2098

FOR LEASE:\$25 NNN

## 1375 Peters Creek Parkway | Winston-Salem, NC 27103





## 1375 Peters Creek Parkway | Winston-Salem, NC 27103





## 1375 Peters Creek Parkway | Winston-Salem, NC 27103



- Vacant 4,448± SF
- Zoned HB
- Sits on 0.78± AC
- Ample Parking
- For Lease: \$25 NNN



No warranty or representation (express or implied) is made as to the accuracy or completeness of the information set forth herein. All information is submitted subject to errors, omissions, change of price, prior lease or sale, and withdrawal without notice. All marketing material produced by the Meridian Realty Group is proprietary. Any reproduction is expressly prohibited.



THE MERIDIAN REALTY GROUP | 147 S. CHERRY STREET, SUITE 200 | WINSTON-SALEM, NC 27101 p 336.722.1986 | f 336.723.3173