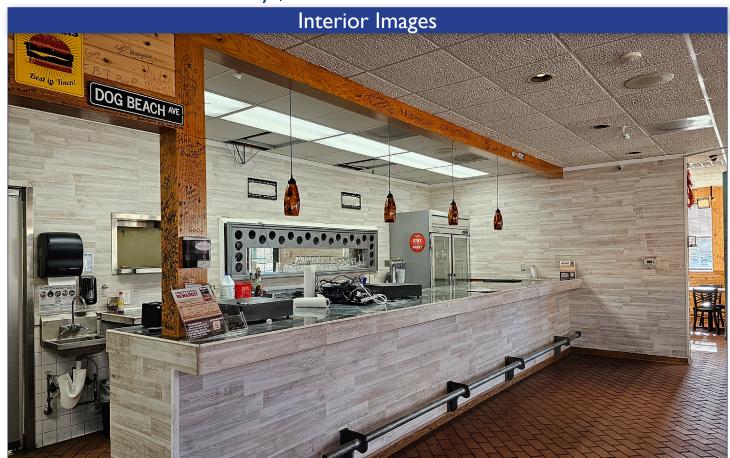

147 S. CHERRY STREET, SUITE 200 | WINSTON-SALEM, NC 27101 | p 336.722.1986 | F 336.723.3173 | MERIDIANREALTY.COM



Opportunity to lease a free standing, turn-key restaurant in the heart of one of Winston-Salem's busiest corridors on Peters Creek Parkway (26,500 cars per day). Property features include full access off Peters Creek, a drive-thru window, and great visibility. Conveniently located in between I-40, Salem Parkway, and downtown Winston-Salem, this property sits on 0.78±ac with ample parking.

For more information:

**Gabe Chrysson** 

Gabe@meridianrealty.com 336.480.2098

FOR LEASE:\$25 NNN

## 1375 Peters Creek Parkway | Winston-Salem, NC 27103





## 1375 Peters Creek Parkway | Winston-Salem, NC 27103





## 1375 Peters Creek Parkway | Winston-Salem, NC 27103



- Vacant 4,448± SF
- Zoned HB
- Sits on 0.78± AC
- Ample Parking
- For Lease: \$25 NNN



No warranty or representation (express or implied) is made as to the accuracy or completeness of the information set forth herein. All information is submitted subject to errors, omissions, change of price, prior lease or sale, and withdrawal without notice. All marketing material produced by the Meridian Realty Group is proprietary. Any reproduction is expressly prohibited.



THE MERIDIAN REALTY GROUP | 147 S. CHERRY STREET, SUITE 200 | WINSTON-SALEM, NC 27101 p 336.722.1986 | f 336.723.3173