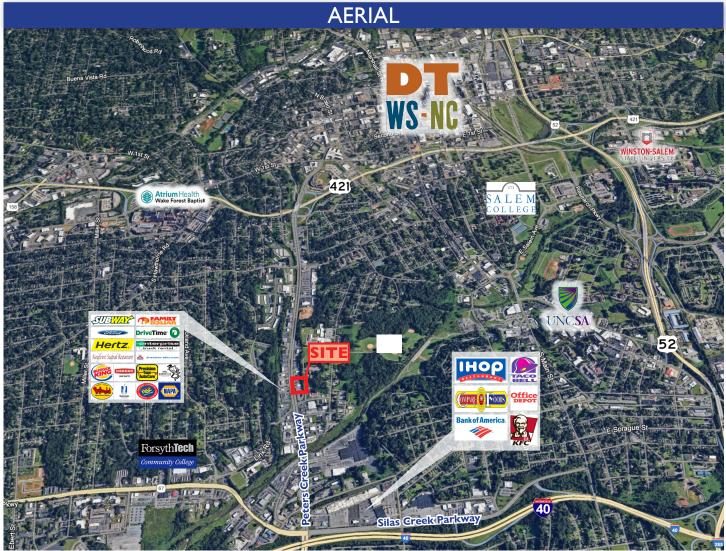

147 S. CHERRY STREET, SUITE 200 | WINSTON-SALEM, NC 27101 | p 336.722.1986 | F 336.723.3173 | MERIDIANREALTY.COM

Opportunity to lease a free standing, turn-key restaurant in the heart of one of Winston-Salem's busiest corridors on Peters Creek Parkway (26,500 cars per day). Property features include full access off Peters Creek, a drive-thru window, and great visibility. Conveniently located in between I-40, Salem Parkway, and downtown Winston-Salem, this property sits on 0.78±ac with ample parking.

## 1375 Peters Creek Parkway | Winston-Salem, NC 27103