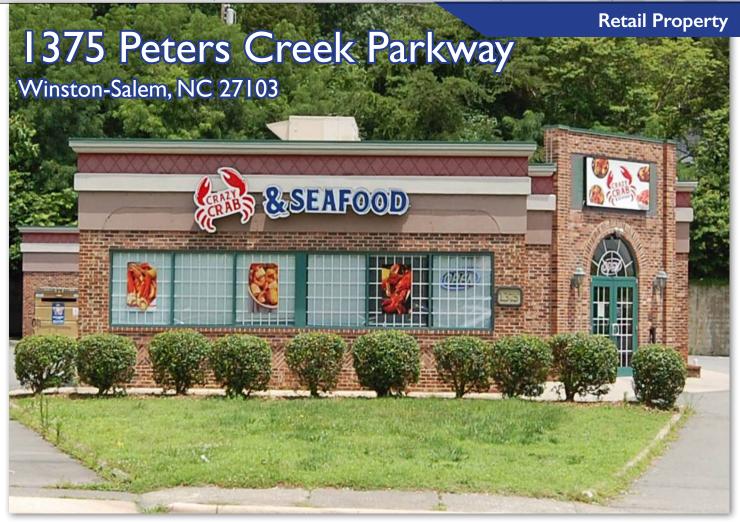

147 S. CHERRY STREET, SUITE 200 | WINSTON-SALEM, NC 27101 | p 336.722.1986 | F 336.723.3173 | MERIDIANREALTY.COM

Opportunity to lease a free standing, turn-key restaurant in the heart of one of Winston-Salem's busiest corridors on Peters Creek Parkway (26,500 cars per day). Property features include full access off Peters Creek, a drive-thru window, and great visibility. Conveniently located in between I-40, Salem Parkway, and downtown Winston-Salem, this property sits on 0.78±ac with ample parking.

## 1375 Peters Creek Parkway | Winston-Salem, NC 27103