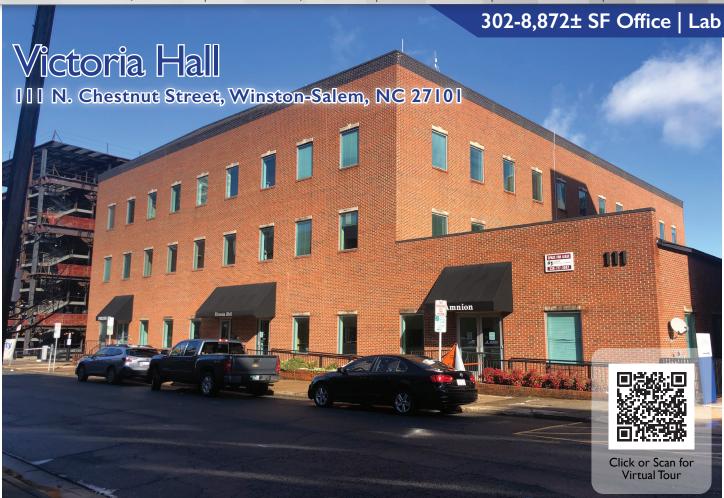

147 S. CHERRY STREET, SUITE 200 | WINSTON-SALEM, NC 27101 | p 336.722.1986 | f 336.723.3173 | MERIDIANREALTY.COM

Victoria Hall is a modern three story office building located on the South Western corner of the Innovation Quarter. It is directly beside the new court house and is convenient to a number of other local governmental buildings. Structured parking and street parking are available, and the building is easily accessible via an elevator. There are a variety of suite sizes with open and built out office layouts.