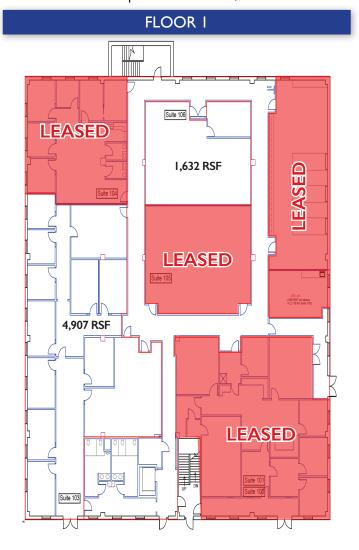

# Victoria Hall | Winston-Salem, NC 27101

## Victoria Hall | Winston-Salem, NC 27101

- Convenient Innovation Quarter Location
- Modern and clean office
- Variety of office sizes and layouts
- Structured parking
- For Lease: Negotiable

No warranty or representation (express or implied) is made as to the accuracy or completeness of the information set forth herein. All information is submitted subject to errors, omissions, change of price, prior lease or sale, and withdrawal without notice. All marketing material produced by the Meridian Realty Group is proprietary. Any reproduction is expressly prohibited.