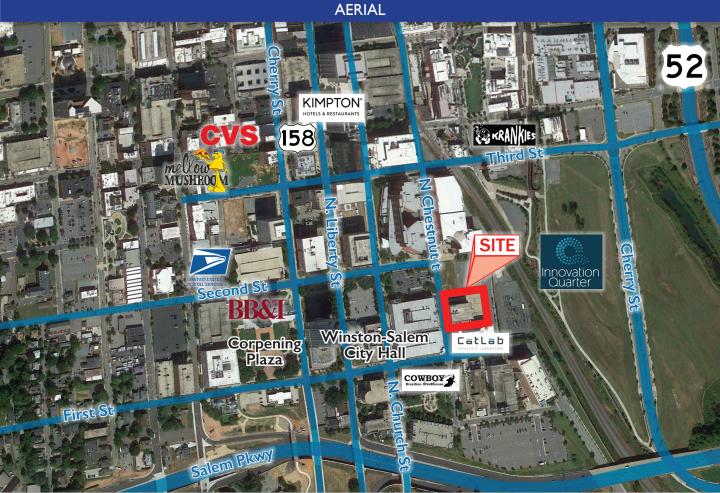

147 S. CHERRY STREET, SUITE 200 | WINSTON-SALEM, NC 27101 | p 336.722.1986 | f 336.723.3173 | MERIDIANREALTY.COM

Victoria Hall is a modern three story office building located on the South Western corner of the Innovation Quarter. It is directly beside the new court house and is convenient to a number of other local governmental buildings. Structured parking and street parking are available, and the building is easily accessible via an elevator. There are a variety of suite sizes with open and built out office layouts.