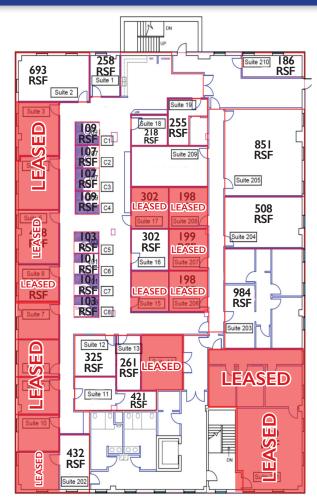

147 S. CHERRY STREET, SUITE 200 | WINSTON-SALEM, NC 27101 | p 336.722.1986 | f 336.723.3173 | MERIDIANREALTY.COM



Victoria Hall is a modern three story office building located on the South Western corner of the Innovation Quarter. It is directly beside the new court house and is convenient to a number of other local governmental buildings. Structured parking and street parking are available, and the building is easily accessible via an elevator. There are a variety of suite sizes with open and built out office layouts.

For more information:

Jesse H. Jarrell, CCIM Jjarrell@meridianrealty.com 336.480.2324 FOR LEASE: Negotiable

# Victoria Hall | Winston-Salem, NC 27101















# Victoria Hall | Winston-Salem, NC 27101



#### FLOOR 2



### FLOOR 3



## Victoria Hall | Winston-Salem, NC 27101



- Convenient Innovation Quarter Location
- Modern and clean office
- Variety of office sizes and layouts
- Structured parking
- For Lease: Negotiable



No warranty or representation (express or implied) is made as to the accuracy or completeness of the information set forth herein. All information is submitted subject to errors, omissions, change of price, prior lease or sale, and withdrawal without notice. All marketing material produced by the Meridian Realty Group is proprietary. Any reproduction is expressly prohibited.



THE MERIDIAN REALTY GROUP | 147 S. CHERRY STREET, SUITE 200 | WINSTON-SALEM, NC 27101 P 336.722.1986 | F 336.723.3173