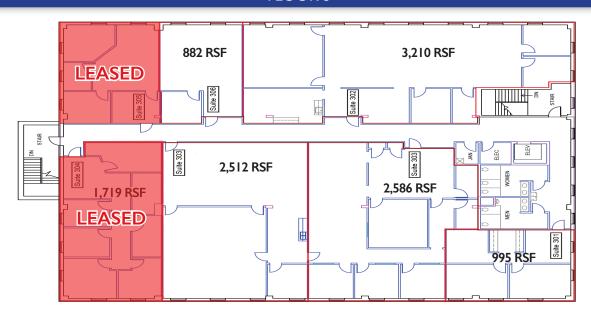

147 S. CHERRY STREET, SUITE 200 | WINSTON-SALEM, NC 27101 | p 336.722.1986 | f 336.723.3173 | MERIDIANREALTY.COM



Victoria Hall is a modern three story office building located on the South Western corner of the Innovation Quarter. It is directly beside the new court house and is convenient to a number of other local governmental buildings. Structured parking and street parking are available, and the building is easily accessible via an elevator. There are a variety of suite sizes with open and built out office layouts.

For more information:

Jesse H. Jarrell, CCIM Jjarrell@meridianrealty.com 336.480.2324 FOR LEASE: Negotiable

# Victoria Hall | Winston-Salem, NC 27101















# Victoria Hall | Winston-Salem, NC 27101



#### FLOOR 2



### FLOOR 3



## Victoria Hall | Winston-Salem, NC 27101



- Convenient Innovation Quarter Location
- Modern and clean office
- Variety of office sizes and layouts
- Structured parking
- For Lease: Negotiable



No warranty or representation (express or implied) is made as to the accuracy or completeness of the information set forth herein. All information is submitted subject to errors, omissions, change of price, prior lease or sale, and withdrawal without notice. All marketing material produced by the Meridian Realty Group is proprietary. Any reproduction is expressly prohibited.



THE MERIDIAN REALTY GROUP | 147 S. CHERRY STREET, SUITE 200 | WINSTON-SALEM, NC 27101 P 336.722.1986 | F 336.723.3173