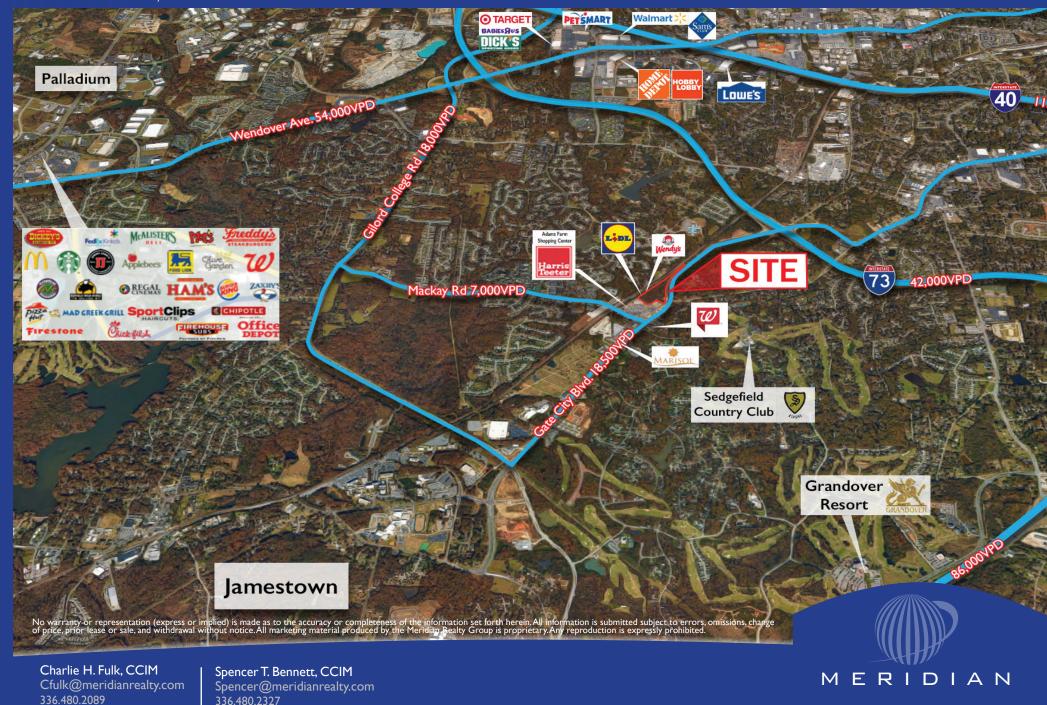

# The Shoppes at Sedgefield Crossing is a new open-air,

pedestrian friendly, 75,200± SF lifestyle center anchored by a 35,900± SF LIDL. This highly-visible center is located at the intersection of West Gate City Boulevard and High Point Road, and next door to the successful Adams Farm Shopping Center. This lifestyle center is bordered by the Sedgefield neighborhood– home of the Wyndham Championship, the Adams Farm Community, and is a short distance to the Grandover Community. This location is ideal for restaurants and retail shops with excellent traffic and demographics!

Site Plan

MERIDIAN

Charlie H. Fulk, CCIM Cfulk@meridianrealty.com 336.480.2089 Spencer T. Bennett, CCIM Spencer@meridianrealty.com 336.480.2327

5696 W. Gate City Blvd. Greensboro, NC 27407

Aerial