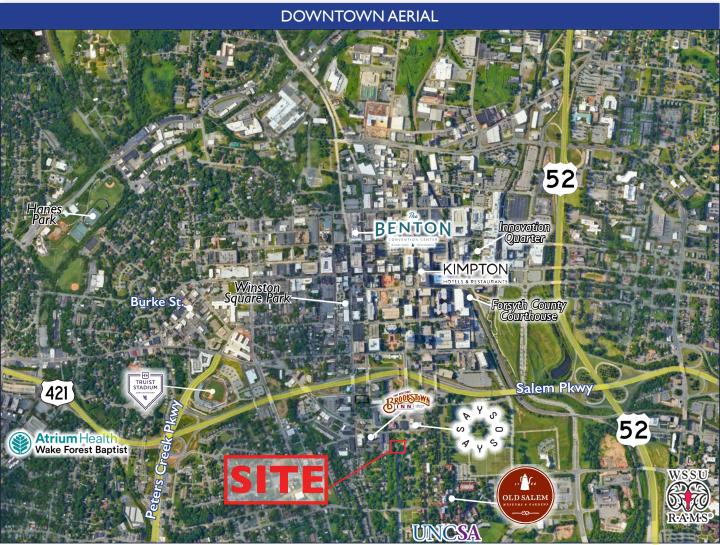

4.26 Old Salem Road
Winston-Salem, NC 27101

Click or San for Virtual Tour

Rare opportunity to lease office space in a historic building with pristine finishes, located near Old Salem and amenities of downtown Winston-Salem. Lease 5,115± SF on first through third floors, includes private offices, conference rooms and kitchen. 20± parking spaces are available on site. Visitors enter through the exquisite main lobby.