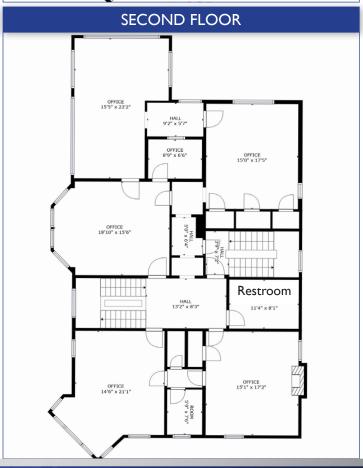

4.26 Old Salem Road
Winston-Salem, NC 27101

Click or San for Virtual Tour

Rare opportunity to lease office space in a historic building with pristine finishes, located near Old Salem and amenities of downtown Winston-Salem. Lease 5,115± SF on first through third floors, includes private offices, conference rooms and kitchen. 20± parking spaces are available on site. Visitors enter through the exquisite main lobby.

## **Property Details**

- 5,115± SF Office for lease
- Includes private offices, conference rooms and kitchen
- Parking available on site
- Downtown Winston-Salem & amenities nearby
- For Lease: \$8,500 per month, full service