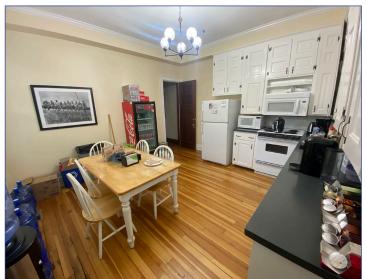

## INTERIOR PHOTOS

## **Property Details**

- 5,115± SF Office for lease
- Includes private offices, conference rooms and kitchen
- Parking available on site
- Downtown Winston-Salem & amenities nearby
- For Lease: \$8,500 per month, full service