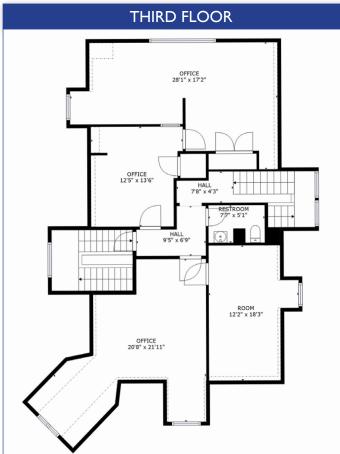

4.26 Old Salem Road
Winston-Salem, NC 27101

Click or San for Virtual Tour

Rare opportunity to lease office space in a historic building with pristine finishes, located near Old Salem and amenities of downtown Winston-Salem. Lease 5,115± SF on first through third floors, includes private offices, conference rooms and kitchen. 20± parking spaces are available on site. Visitors enter through the exquisite main lobby.

## **Property Details**

- 5,115± SF Office for lease
- Includes private offices, conference rooms and kitchen
- Parking available on site
- Downtown Winston-Salem & amenities nearby
- For Lease: \$8,500 per month, full service