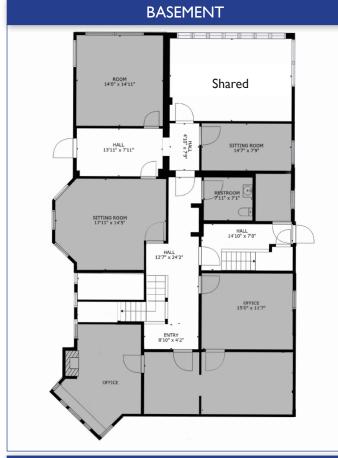

4.26 Old Salem Road
Winston-Salem, NC 27101

Click or San for Virtual Tour

Rare opportunity to lease office space in a historic building with pristine finishes, located near Old Salem and amenities of downtown Winston-Salem. Lease 5,115± SF on first through third floors, includes private offices, conference rooms and kitchen. 20± parking spaces are available on site. Visitors enter through the exquisite main lobby.

## **Property Details**

- 5,115± SF Office for lease
- Includes private offices, conference rooms and kitchen
- Parking available on site
- Downtown Winston-Salem & amenities nearby
- For Lease: \$8,500 per month, full service