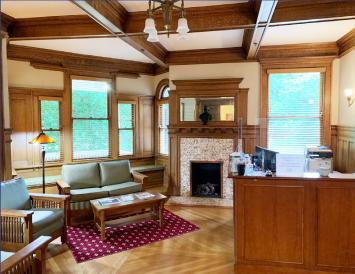

## INTERIOR PHOTOS

## **Property Details**

- 5,115± SF Office for lease
- Includes private offices, conference rooms and kitchen
- Parking available on site
- Downtown Winston-Salem & amenities nearby
- For Lease: \$8,500 per month, full service