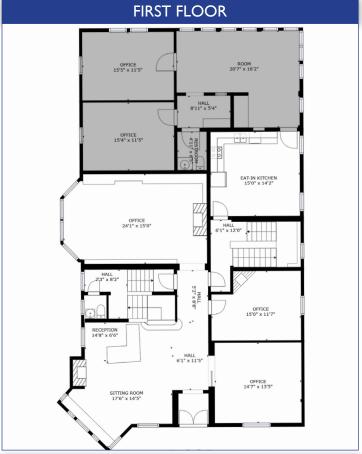

4.26 Old Salem Road
Winston-Salem, NC 27101

Click or San for Virtual Tour

Rare opportunity to lease office space in a historic building with pristine finishes, located near Old Salem and amenities of downtown Winston-Salem. Lease 5,115± SF on first through third floors, includes private offices, conference rooms and kitchen. 20± parking spaces are available on site. Visitors enter through the exquisite main lobby.

## **Property Details**

- 5,115± SF Office for lease
- Includes private offices, conference rooms and kitchen
- Parking available on site
- Downtown Winston-Salem & amenities nearby
- For Lease: \$8,500 per month, full service