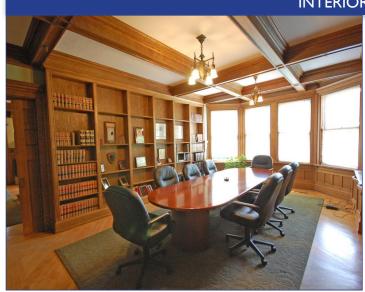

## INTERIOR PHOTOS

## **Property Details**

- 5,115± SF Office for lease
- Includes private offices, conference rooms and kitchen
- Parking available on site
- Downtown Winston-Salem & amenities nearby
- For Lease: \$8,500 per month, full service