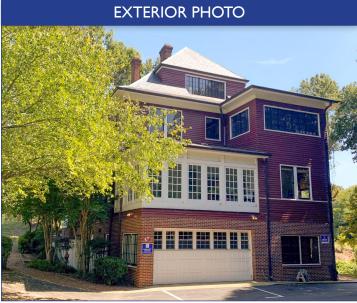

4.26 Old Salem Road
Winston-Salem, NC 27101

Click or San for Virtual Tour

Rare opportunity to lease office space in a historic building with pristine finishes, located near Old Salem and amenities of downtown Winston-Salem. Lease 5,115± SF on first through third floors, includes private offices, conference rooms and kitchen. 20± parking spaces are available on site. Visitors enter through the exquisite main lobby.

## 426 Old Salem Road | Winston-Salem, NC 27101