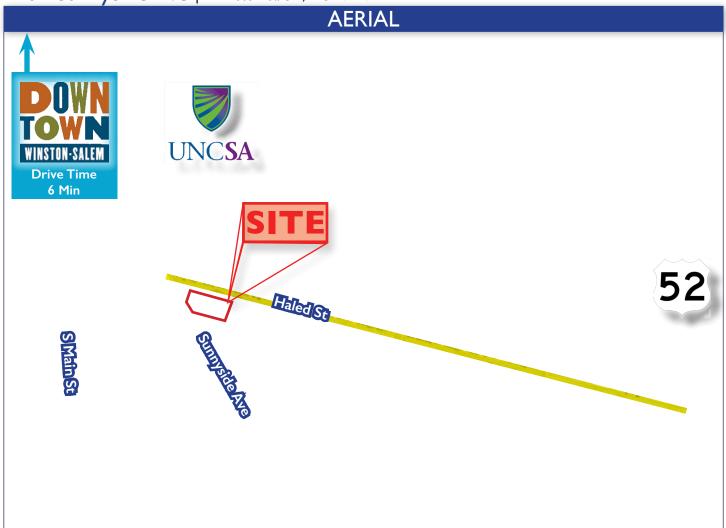

## 2101 Sunnyside Ave

Free standing flex building with fenced storage available near UNCSA. Property features multiple offices, break room, large conference room, reception and 3 drive-in doors Short term sale / leaseback, see agent for details.

## 2101 Sunnyside Ave | Winston-Salem, NC 27127