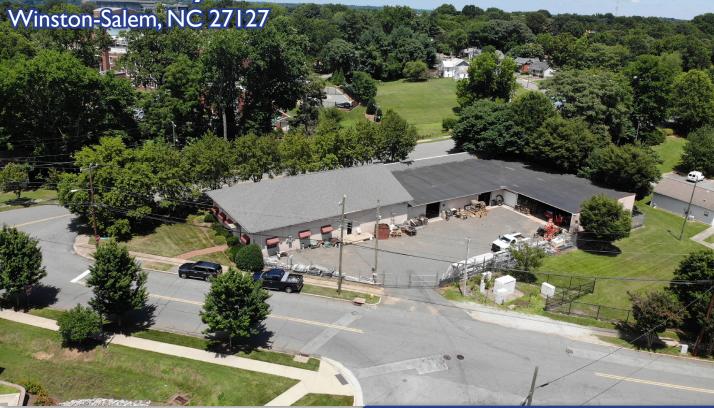

## 2101 Sunnyside Ave

Free standing flex building with fenced storage available near UNCSA. Property features multiple offices, break room, large conference room, reception and 3 drive-in doors Short term sale / leaseback, see agent for details.

## 2101 Sunnyside Ave | Winston-Salem, NC 27127