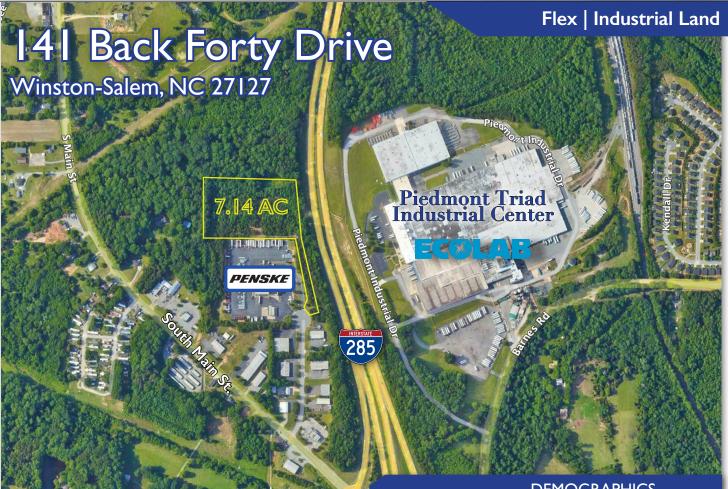

7.14 $\pm$  acres located off of Back Forty Drive. This site provides great access to Hwy 52/I-285 and is 10 $\pm$ minutes from the I-40/I-285 interchange. Nearby companies include Penske Truck Rental, JSM Electric, LinorTechnology and Dease Plumbing.