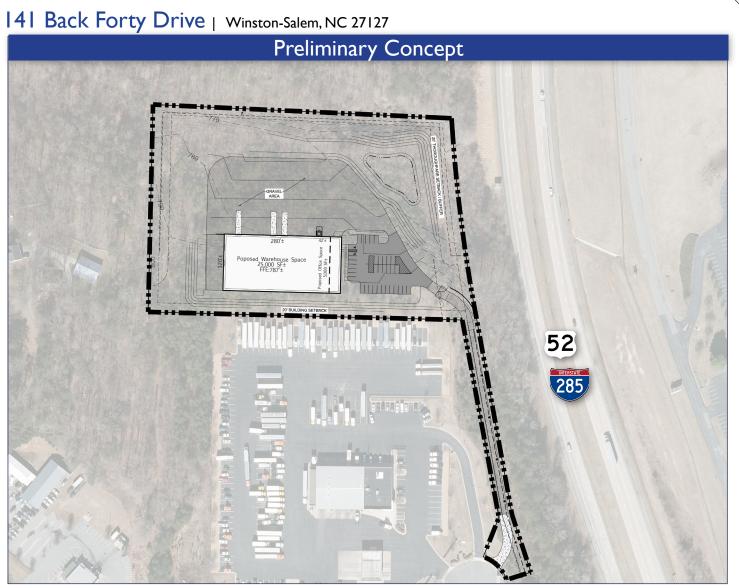

## **Property Details**

- 7.14± AC
- Zoned LI-L
- Sale Price: \$640,000.00

No warranty or representation (express or implied) is made as to the accuracy or completeness of the information set forth herein. All information is submitted subject to errors, omissions, change of price, prior lease or sale, and withdrawal without notice. All marketing material produced by the Meridian Realty Group is proprietary. Any reproduction is expressly prohibited.