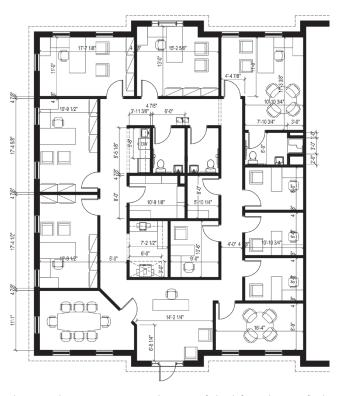

147 S. CHERRY STREET, SUITE 200 | WINSTON-SALEM, NC 27101 | p 336.722.1986 | f 336.723.3173 | MERIDIANREALTY.COM

Professional office or medical space available in Kinderton Business Park across from Bermuda Run. Efficient layout with private perimeter offices and corner conference room. Enjoy the beautiful setting in western Forsyth County with the Yadkin River, walking trails, Kinderton, Winmock, Tangelwood Park, and Bermuda Run.