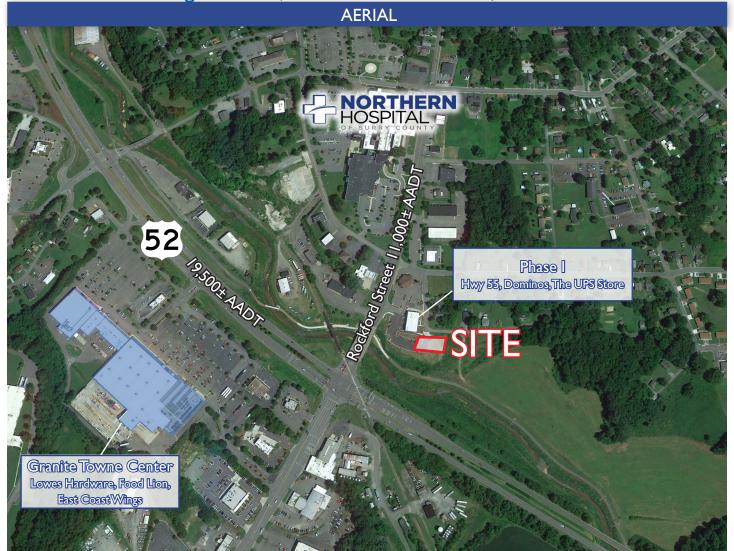

## MERIDIAN

147 S. Cherry Street, Suite 200 | Winston-Salem, NC 27101 | p 336.722.1986 | f 336.723.3173 | Meridianrealty.com

Neighborhood Center | 1,476± SF

Rivertrack Crossing is an exciting new development in Mount Airy. Phase I included national tenants Dominos, Armed Forces Career Center, The UPS Store, and Highway 55. Rivertrack Crossing is located off the corner of Highway 52 (19,500± AADT) & Rockford Street. This is a great opportunity to join the growing community of Mount Airy.