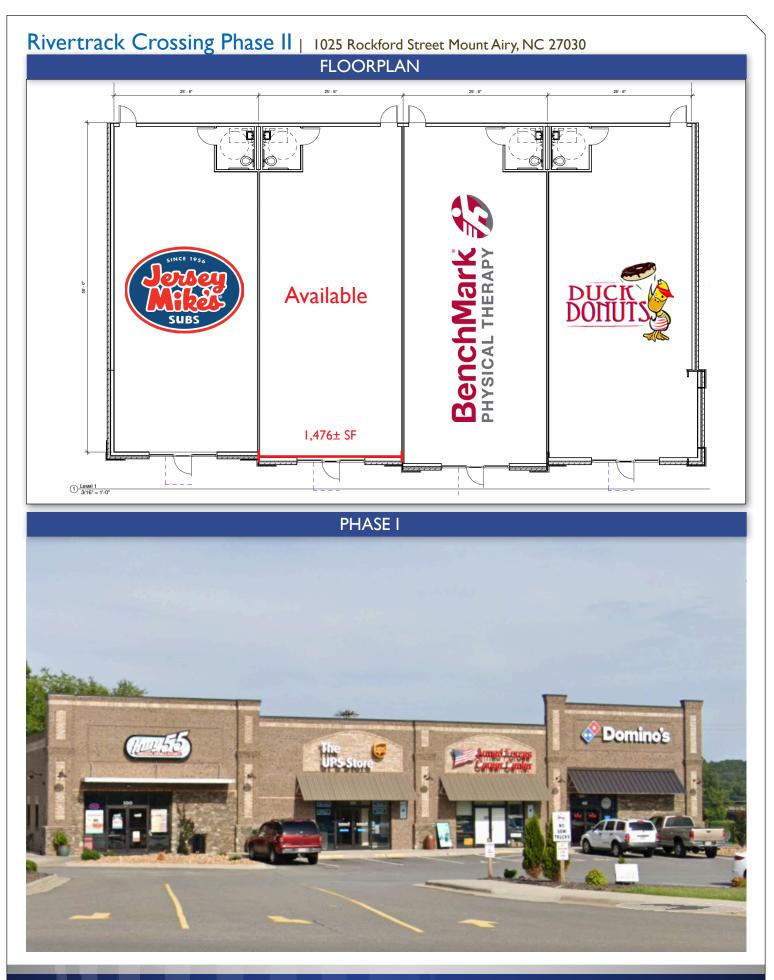

## MERIDIAN

147 S. Cherry Street, Suite 200 | Winston-Salem, NC 27101 | p 336.722.1986 | f 336.723.3173 | Meridianrealty.com

Neighborhood Center | 1,476± SF

Rivertrack Crossing is an exciting new development in Mount Airy. Phase I included national tenants Dominos, Armed Forces Career Center, The UPS Store, and Highway 55. Rivertrack Crossing is located off the corner of Highway 52 (19,500± AADT) & Rockford Street. This is a great opportunity to join the growing community of Mount Airy.