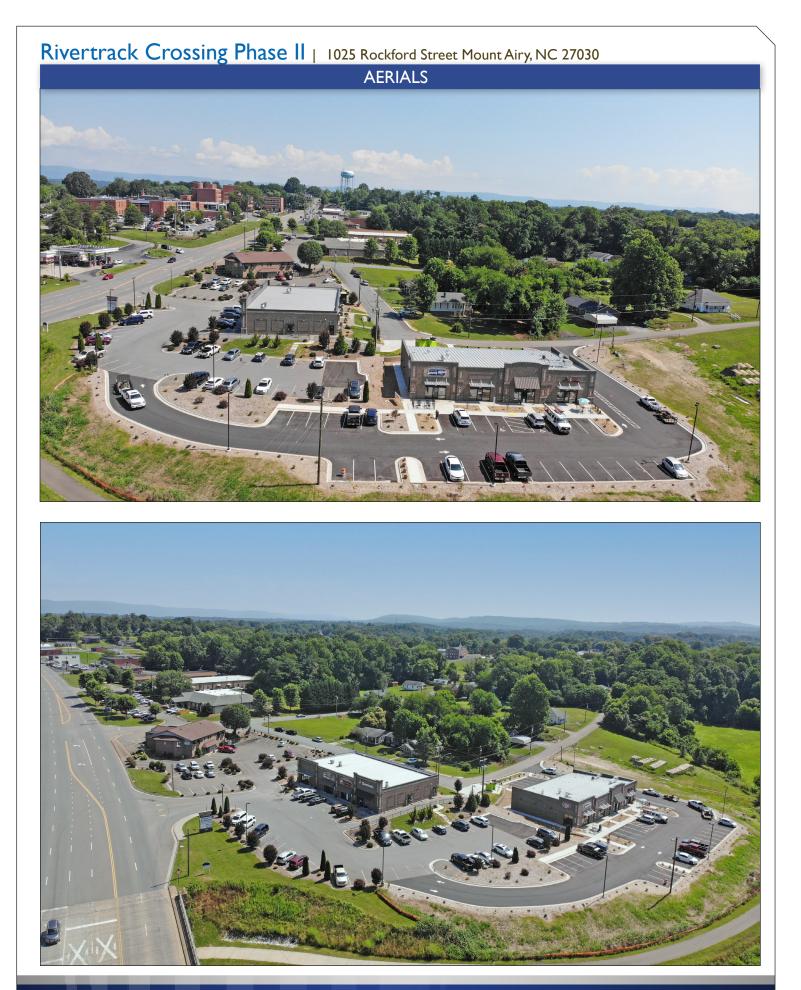

## MERIDIAN

147 S. Cherry Street, Suite 200 | Winston-Salem, NC 27101 | p 336.722.1986 | f 336.723.3173 | Meridianrealty.com

Neighborhood Center | 1,476± SF

Rivertrack Crossing is an exciting new development in Mount Airy. Phase I included national tenants Dominos, Armed Forces Career Center, The UPS Store, and Highway 55. Rivertrack Crossing is located off the corner of Highway 52 (19,500± AADT) & Rockford Street. This is a great opportunity to join the growing community of Mount Airy.