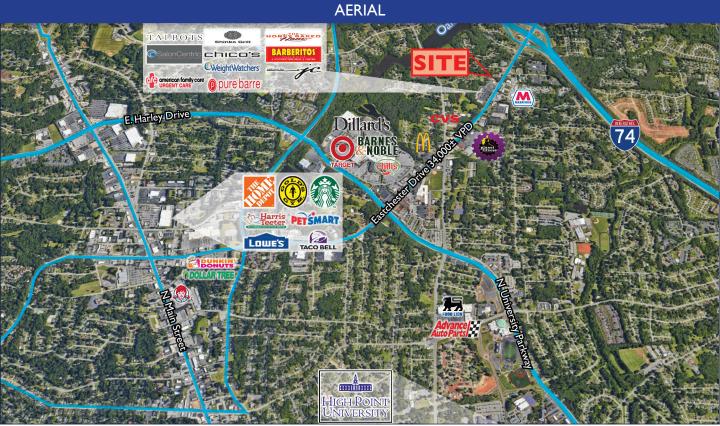

147 S. CHERRY STREET, SUITE 200 | WINSTON-SALEM, NC 27101 | P 336.722.1986 | F 336.723.3173 | MERIDIANREALTY.COM

2,750± SF Office Condo

1403 Eastchester Drive, Unit 103

High Point, NC 27265

Condo For SubLease! Great location near the intersection of Interstate 74 and Eastchester Dr. Ideal office layout – six offices with windows, reception, breakroom, large conference room and storage.