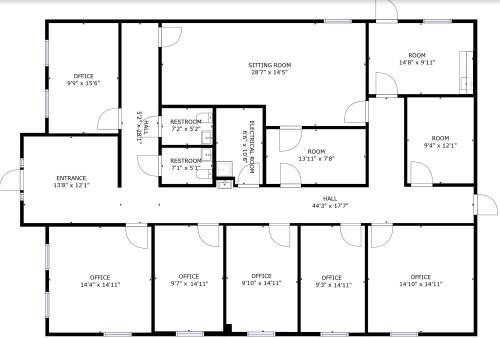

## 1403 Eastchester Drive, Unit 103 | High Point, NC 27265

Click or Scan for Virtual Tour

This floorplan was drawn using the patented Matterport 3D camera and scanning software. No warranty or representation is made as to the accuracy of these measurements.

**FLOOR PLAN** 

No warranty or representation (express or implied) is made as to the accuracy or completeness of the information set forth herein. All information is submitted subject to errors, omissions, change of price, prior lease or sale, and withdrawal without notice. All marketing material produced by the Meridian Realty Group is proprietary. Any reproduction is expressly prohibited.