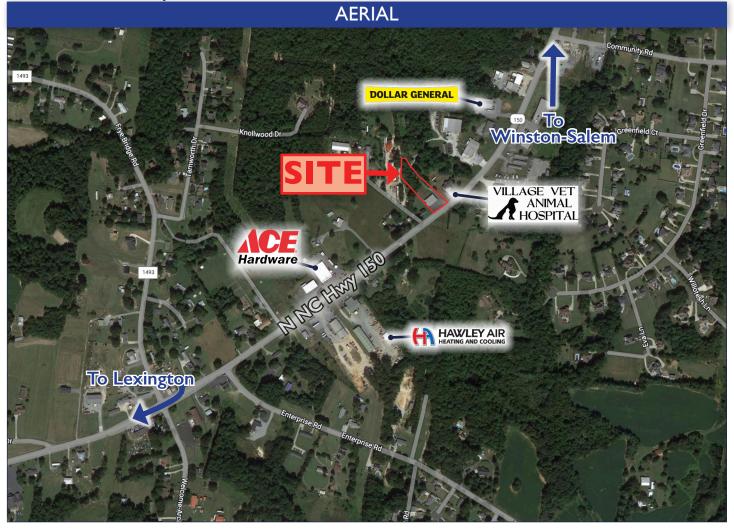

3,750± SF standalone building on 1.22± acres. This site provides great visibility and access to N. NC Hwy 150. Surrounding businesses include Village Vet Animal Hospital, Dollar General & Ace Hardware. See agent for lease details.