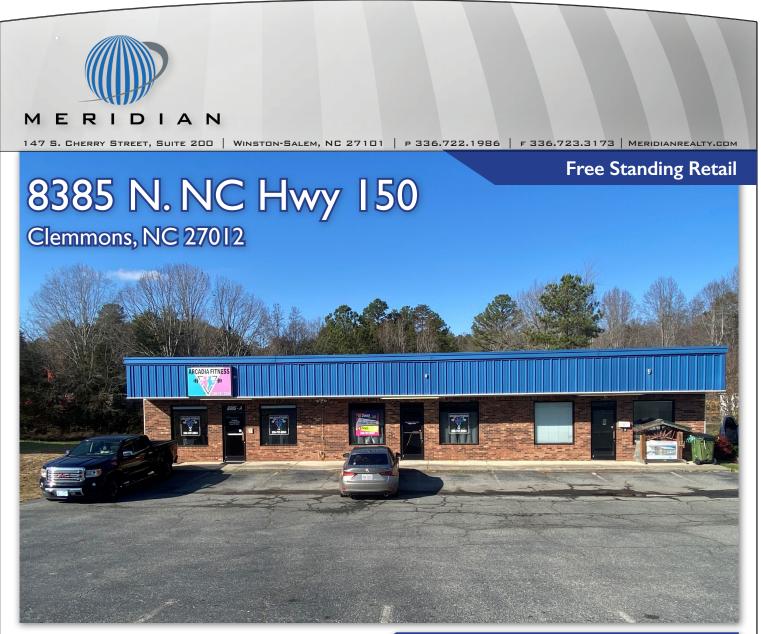

3,750± SF standalone building on 1.22± acres. This site provides great visibility and access to N. NC Hwy 150. Surrounding businesses include Village Vet Animal Hospital, Dollar General & Ace Hardware. See agent for lease details.

## FOR SALE: \$325,000.00

For more information: William T. Bartholomew, Jr., CCIM William@meridianrealty.com 336.480.2335

WWW.MERIDIANREALTY.COM

8385 N. NC Hwy 150 | Clemmons, NC 27012

- 3,750± SF
- Great Visibility
- Zoned HC
- Sales Price: \$325,000.00