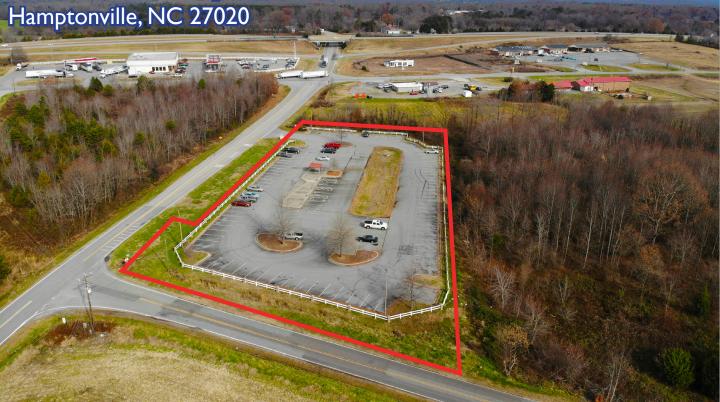

## 1513 Asbury Church Road

Situated on 2.05± acres, this site features 395± feet of road frontage on Asbury Church Road. Located off of Hwy 421 & 1.5 miles from the I-77 Interchange. Nearby businesses include Exxon, Debbie's Snack Bar, and Lydall Thermal.

## 1513 Asbury Church Road | Hamptonville, NC 27020

- 2.05± Acres
- Zoned HB
- Located near I-77/Hwy 421
  Interchange
- For Sale: \$200,000.00

No warranty or representation (express or implied) is made as to the accuracy or completeness of the information set forth herein. All information is submitted subject to errors, omissions, change of price, prior lease or sale, and withdrawal without notice. All marketing material produced by the Meridian Realty Group is proprietary. Any reproduction is expressly prohibited.