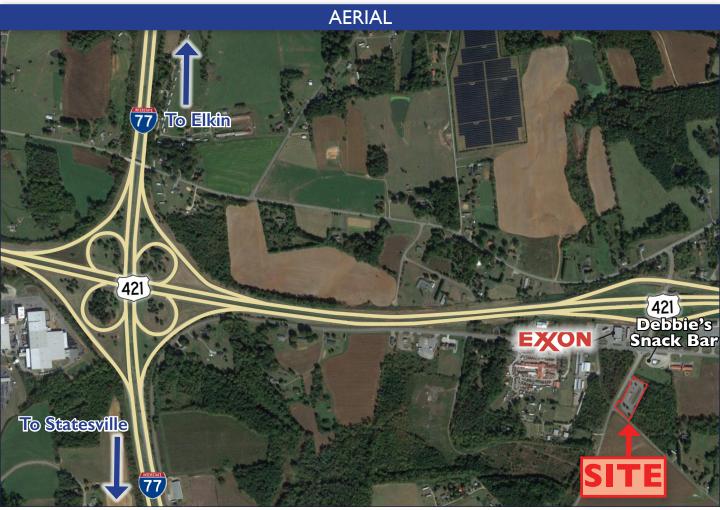

## 1513 Asbury Church Road

Situated on 2.05± acres, this site features 395± feet of road frontage on Asbury Church Road. Located off of Hwy 421 & 1.5 miles from the I-77 Interchange. Nearby businesses include Exxon, Debbie's Snack Bar, and Lydall Thermal.