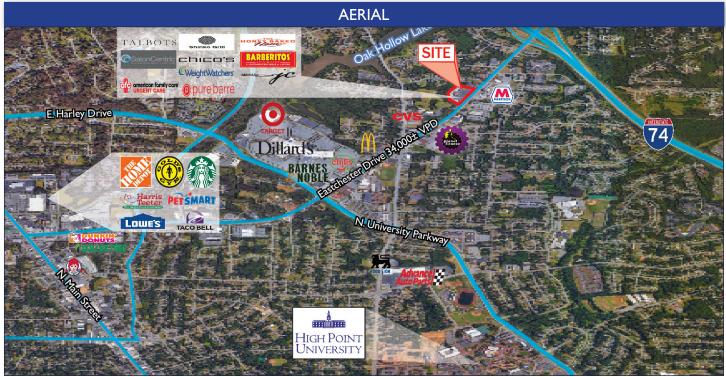

- 1,596 4,690± SF
- 62 Parking Spaces
- Move-in Ready Offices
- Elevator Access to 2nd Floor
- Conveniently located near retail,

restaurants, and shopping

For more information: