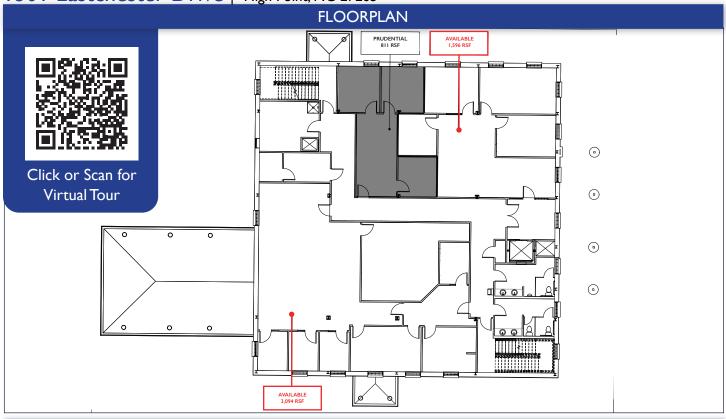

147 S. CHERRY STREET, SUITE 200 | WINSTON-SALEM, NC 27101 | p 336.722.1986 | f 336.723.3173 | MERIDIANREALTY.COM

Multiple Suite Sizes 1,596± RSF - 4,690± SF 1301 Eastchester Drive High Point, NC 27265 TRUIST HH

- 1,596 4,690± SF
- 62 Parking Spaces
- Move-in Ready Offices
- Elevator Access to 2nd Floor
- Conveniently located near retail,

restaurants, and shopping

For more information: