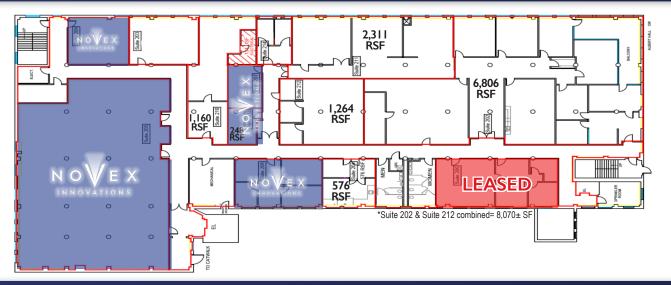

ite 200 | Winston-Salem, NC 27101 | p 336.722.1986 | f 336.723.3173 | Meridianrealty.com



Located in the South West Corner of the Innovation Quarter, this converted tobacco factory offers hard wood floors, high ceilings and exposed masonry finishes. This building was used for the manufacturing of "Prince Albert Pipe Tobacco" and has now been converted for office, lab, and residential use. The building is predominantly occupied by biotech companies, and features a freight elevator and loading docks. There are a variety of office sizes and layouts available.

For more information:

Jesse H. Jarrell, CCIM Jjarrell@meridianrealty.com 336.480.2324 FOR LEASE: Negotiable

# Albert Hall | Winston-Salem, NC 27101













### Albert Hall | Winston-Salem, NC 27101

### FLOOR I



### FLOOR 2



#### FLOOR 3



# Albert Hall | Winston-Salem, NC 27101



- Convenient Innovation
  Quarter Location
- High Ceilings and industrial aesthetic
- Variety of office sizes and layouts
- Ideal for office and lab space.
- Structured parking
- For Lease: Negotiable



No warranty or representation (express or implied) is made as to the accuracy or completeness of the information set forth herein. All information is submitted subject to errors, omissions, change of price, prior lease or sale, and withdrawal without notice. All marketing material produced by the Meridian Realty Group is proprietary. Any reproduction is expressly prohibited.



THE MERIDIAN REALTY GROUP | 147 S. CHERRY STREET, SUITE 200 | WINSTON-SALEM, NC 27101 P 336.722.1986 | F 336.723.3173