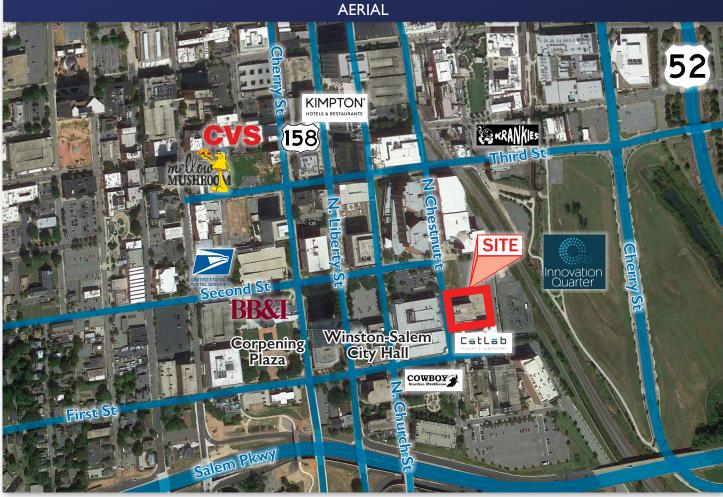

147 S. Cherry Street, Suite 200 | Winston-Salem, NC 27101 | p 336.722.1986 | f 336.723.3173 | Meridianrealty.com

Located in the South West Corner of the Innovation Quarter, this converted tobacco factory offers hard wood floors, high ceilings and exposed masonry finishes. This building was used for the manufacturing of "Prince Albert Pipe Tobacco" and has now been converted for office, lab, and residential use. The building is predominantly occupied by biotech companies, and features a freight elevator and loading docks. There are a variety of office sizes and layouts available.

# Albert Hall | Winston-Salem, NC 27101

### Albert Hall | Winston-Salem, NC 27101