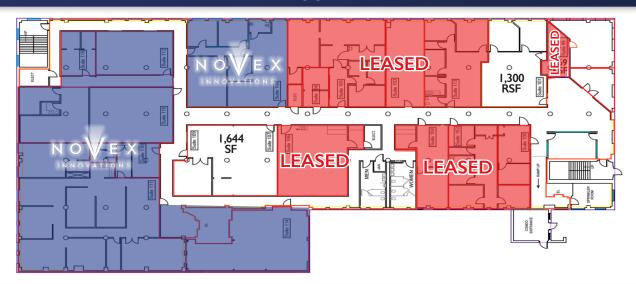

erry Street, Suite 200 | Winston-Salem, NC 27101 | p 336.722.1986 | f 336.723.3173 | Meridianrealty.com



Located in the South West Corner of the Innovation Quarter, this converted tobacco factory offers hard wood floors, high ceilings and exposed masonry finishes. This building was used for the manufacturing of "Prince Albert Pipe Tobacco" and has now been converted for office, lab, and residential use. The building is predominantly occupied by biotech companies, and features a freight elevator and loading docks. There are a variety of office sizes and layouts available.

For more information:

Jesse H. Jarrell, CCIM Jjarrell@meridianrealty.com 336.480.2324 FOR LEASE: Negotiable

# Albert Hall | Winston-Salem, NC 27101













### Albert Hall | Winston-Salem, NC 27101

### FLOOR I



### FLOOR 2



#### FLOOR 3



# Albert Hall | Winston-Salem, NC 27101



- Convenient Innovation
  Quarter Location
- High Ceilings and industrial aesthetic
- Variety of office sizes and layouts
- Ideal for office and lab space.
- Structured parking
- For Lease: Negotiable



No warranty or representation (express or implied) is made as to the accuracy or completeness of the information set forth herein. All information is submitted subject to errors, omissions, change of price, prior lease or sale, and withdrawal without notice. All marketing material produced by the Meridian Realty Group is proprietary. Any reproduction is expressly prohibited.



THE MERIDIAN REALTY GROUP | 147 S. CHERRY STREET, SUITE 200 | WINSTON-SALEM, NC 27101 P 336.722.1986 | F 336.723.3173