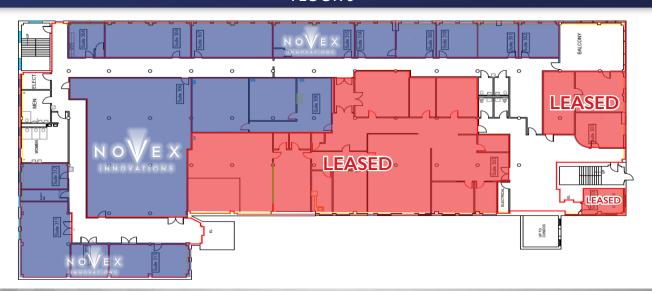

n-Salem, NC 27101 | p 336.722.1986 | f 336.723.3173 | Meridianrealty.com



Located in the South West Corner of the Innovation Quarter, this converted tobacco factory offers hard wood floors, high ceilings and exposed masonry finishes. This building was used for the manufacturing of "Prince Albert Pipe Tobacco" and has now been converted for office, lab, and residential use. The building is predominantly occupied by biotech companies, and features a freight elevator and loading docks. There are a variety of office sizes and layouts available.

For more information:

Jesse H. Jarrell, CCIM Jjarrell@meridianrealty.com 336.480.2324 FOR LEASE: Negotiable

# Albert Hall | Winston-Salem, NC 27101













### Albert Hall | Winston-Salem, NC 27101

### FLOOR I



### FLOOR 2



#### FLOOR 3



# Albert Hall | Winston-Salem, NC 27101



- Convenient Innovation
  Quarter Location
- High Ceilings and industrial aesthetic
- Variety of office sizes and layouts
- Ideal for office and lab space.
- Structured parking
- For Lease: Negotiable



No warranty or representation (express or implied) is made as to the accuracy or completeness of the information set forth herein. All information is submitted subject to errors, omissions, change of price, prior lease or sale, and withdrawal without notice. All marketing material produced by the Meridian Realty Group is proprietary. Any reproduction is expressly prohibited.



THE MERIDIAN REALTY GROUP | 147 S. CHERRY STREET, SUITE 200 | WINSTON-SALEM, NC 27101 P 336.722.1986 | F 336.723.3173