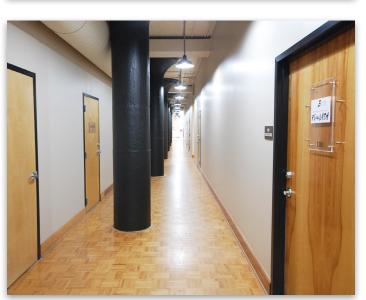

147 S. Cherry Street, Suite 200 | Winston-Salem, NC 27101 | p 336.722.1986 | f 336.723.3173 | Meridianrealty.com

Located in the South West Corner of the Innovation Quarter, this converted tobacco factory offers hard wood floors, high ceilings and exposed masonry finishes. This building was used for the manufacturing of "Prince Albert Pipe Tobacco" and has now been converted for office, lab, and residential use. The building is predominantly occupied by biotech companies, and features a freight elevator and loading docks. There are a variety of office sizes and layouts available.

# Albert Hall | Winston-Salem, NC 27101

- Convenient Innovation
  Quarter Location
- High Ceilings and industrial aesthetic
- Variety of office sizes and layouts
- Ideal for office and lab space.
- Structured parking
- For Lease: Negotiable