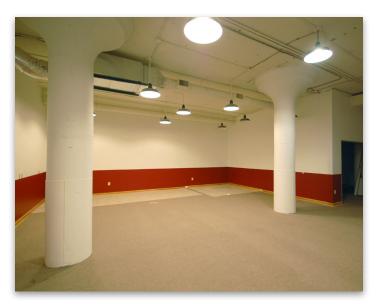

147 S. Cherry Street, Suite 200 | Winston-Salem, NC 27101 | p 336.722.1986 | f 336.723.3173 | Meridianrealty.com



Located in the South West Corner of the Innovation Quarter, this converted tobacco factory offers hard wood floors, high ceilings and exposed masonry finishes. This building was used for the manufacturing of "Prince Albert Pipe Tobacco" and has now been converted for office, lab, and residential use. The building is predominantly occupied by biotech companies, and features a freight elevator and loading docks. There are a variety of office sizes and layouts available.

For more information:

Jesse H. Jarrell, CCIM Jjarrell@meridianrealty.com 336.480.2324 FOR LEASE: Negotiable

# Albert Hall | Winston-Salem, NC 27101













### Albert Hall | Winston-Salem, NC 27101

### FLOOR I



### FLOOR 2



#### FLOOR 3



# Albert Hall | Winston-Salem, NC 27101



- Convenient Innovation
  Quarter Location
- High Ceilings and industrial aesthetic
- Variety of office sizes and layouts
- Ideal for office and lab space.
- Structured parking
- For Lease: Negotiable



No warranty or representation (express or implied) is made as to the accuracy or completeness of the information set forth herein. All information is submitted subject to errors, omissions, change of price, prior lease or sale, and withdrawal without notice. All marketing material produced by the Meridian Realty Group is proprietary. Any reproduction is expressly prohibited.



THE MERIDIAN REALTY GROUP | 147 S. CHERRY STREET, SUITE 200 | WINSTON-SALEM