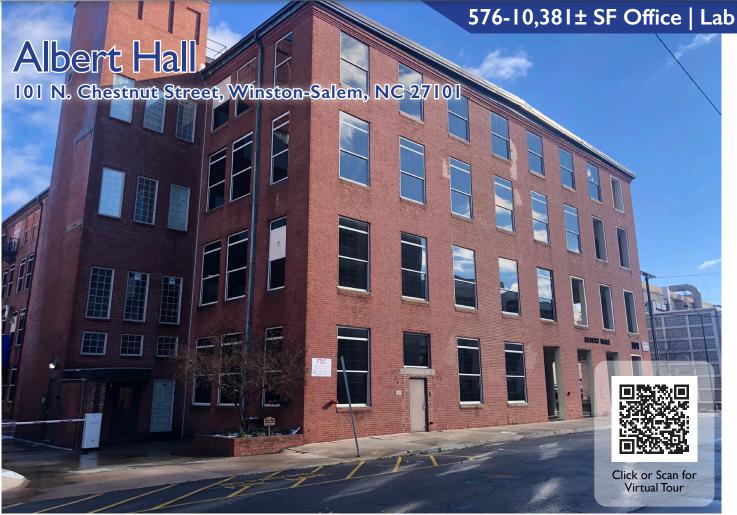

# Albert Hall | Winston-Salem, NC 27101

147 S. Cherry Street, Suite 200 | Winston-Salem, NC 27101 | p 336.722.1986 | f 336.723.3173 | Meridianrealty.com

Located in the South West Corner of the Innovation Quarter, this converted tobacco factory offers hard wood floors, high ceilings and exposed masonry finishes. This building was used for the manufacturing of "Prince Albert Pipe Tobacco" and has now been converted for office, lab, and residential use. The building is predominantly occupied by biotech companies, and features a freight elevator and loading docks. There are a variety of office sizes and layouts available.