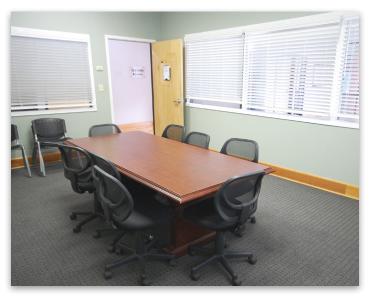

147 S. Cherry Street, Suite 200 | Winston-Salem, NC 27101 | p 336.722.1986 | f 336.723.3173 | Meridianrealty.com

Located in the South West Corner of the Innovation Quarter, this converted tobacco factory offers hard wood floors, high ceilings and exposed masonry finishes. This building was used for the manufacturing of "Prince Albert Pipe Tobacco" and has now been converted for office, lab, and residential use. The building is predominantly occupied by biotech companies, and features a freight elevator and loading docks. There are a variety of office sizes and layouts available.

# Albert Hall | Winston-Salem, NC 27101

- Convenient Innovation
  Quarter Location
- High Ceilings and industrial aesthetic
- Variety of office sizes and layouts
- Ideal for office and lab space.
- Structured parking
- For Lease: Negotiable