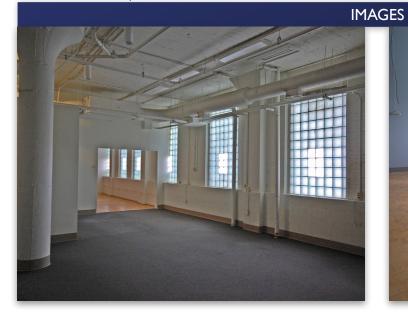

147 S. Cherry Street, Suite 200 | Winston-Salem, NC 27101 | p 336.722.1986 | f 336.723.3173 | Meridianrealty.com



Located in the South West Corner of the Innovation Quarter, this converted tobacco factory offers hard wood floors, high ceilings and exposed masonry finishes. This building was used for the manufacturing of "Prince Albert Pipe Tobacco" and has now been converted for office, lab, and residential use. The building is predominantly occupied by biotech companies, and features a freight elevator and loading docks. There are a variety of office sizes and layouts available.

For more information:

Jesse H. Jarrell, CCIM Jjarrell@meridianrealty.com 336.480.2324 FOR LEASE: Negotiable

# Albert Hall | Winston-Salem, NC 27101













### Albert Hall | Winston-Salem, NC 27101

### FLOOR I



### FLOOR 2



#### FLOOR 3



# Albert Hall | Winston-Salem, NC 27101



- Convenient Innovation
  Quarter Location
- High Ceilings and industrial aesthetic
- Variety of office sizes and layouts
- Ideal for office and lab space.
- Structured parking
- For Lease: Negotiable



No warranty or representation (express or implied) is made as to the accuracy or completeness of the information set forth herein. All information is submitted subject to errors, omissions, change of price, prior lease or sale, and withdrawal without notice. All marketing material produced by the Meridian Realty Group is proprietary. Any reproduction is expressly prohibited.



THE MERIDIAN REALTY GROUP | 147 S. CHERRY STREET, SUITE 200 | WINSTON-S