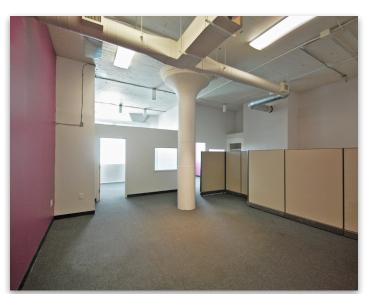

147 S. Cherry Street, Suite 200 | Winston-Salem, NC 27101 | p 336.722.1986 | f 336.723.3173 | Meridianrealty.com

Located in the South West Corner of the Innovation Quarter, this converted tobacco factory offers hard wood floors, high ceilings and exposed masonry finishes. This building was used for the manufacturing of "Prince Albert Pipe Tobacco" and has now been converted for office, lab, and residential use. The building is predominantly occupied by biotech companies, and features a freight elevator and loading docks. There are a variety of office sizes and layouts available.

# Albert Hall | Winston-Salem, NC 27101

- Convenient Innovation
  Quarter Location
- High Ceilings and industrial aesthetic
- Variety of office sizes and layouts
- Ideal for office and lab space.
- Structured parking
- For Lease: Negotiable