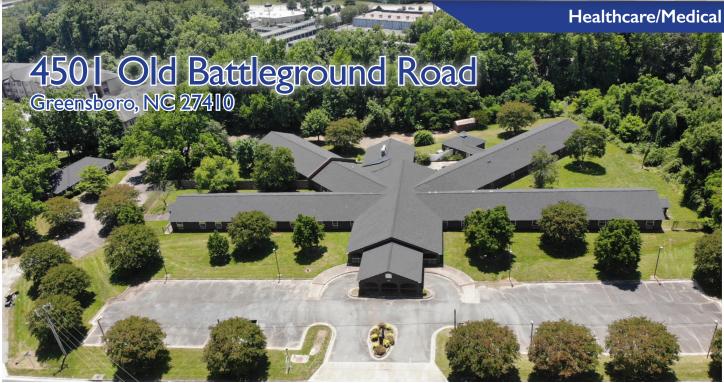

147 S. CHERRY STREET, SUITE 200 | WINSTON-SALEM, NC 27101 | P 336.722.1986 | F 336.723.3173 | MERIDIANREALTY.COM

Former assisted living facility available on  $7.01\pm$  acres. This is a great opportunity for a new user to take over an existing facility that features a commercial kitchen, dining area, recreation area and other amenities. Included with the property is a free standing duplex. Located near the intersection Old Battleground Road and Battleground Avenue, this site is surrounded by commercial and residential users. Roof replaced in 2023.

## 4501 Old Battleground Road | Greensboro, NC 27410

- Zoned GO-M
- 32,161± SF
  - $> 30,161 \pm SF$
  - > 2,000± SF duplex
- 7.01± Acres
- For Sale: \$ \$3,900,000

No warranty or representation (express or implied) is made as to the accuracy or completeness of the information set forth herein. All information is submitted subject to errors, omissions, change of price, prior lease or sale, and withdrawal without notice. All marketing material produced by the Meridian Realty Group is proprietary. Any reproduction is expressly prohibited.