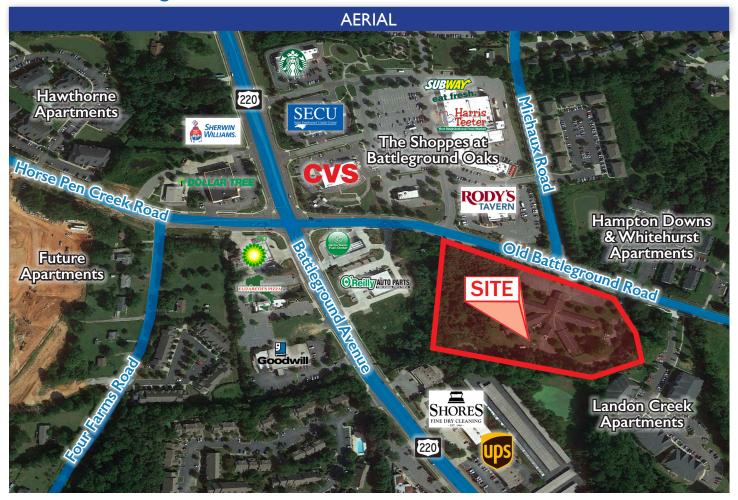

147 S. CHERRY STREET, SUITE 200 | WINSTON-SALEM, NC 27101 | P 336.722.1986 | F 336.723.3173 | MERIDIANREALTY.COM

Former assisted living facility available on  $7.01\pm$  acres. This is a great opportunity for a new user to take over an existing facility that features a commercial kitchen, dining area, recreation area and other amenities. Included with the property is a free standing duplex. Located near the intersection Old Battleground Road and Battleground Avenue, this site is surrounded by commercial and residential users. Roof replaced in 2023.