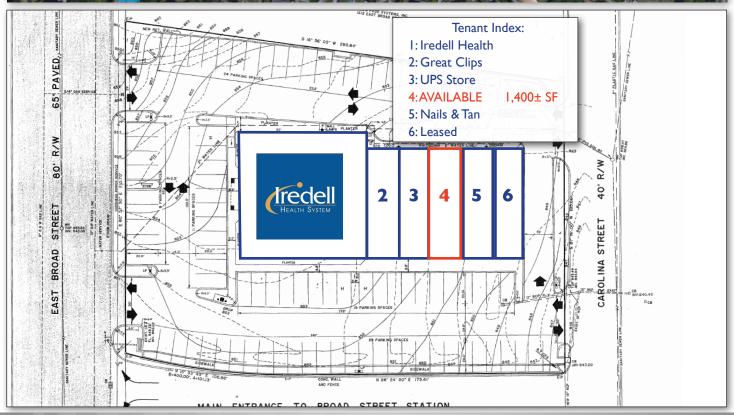

er**

## Statesville, NC 28625

Broad Street Plaza is an established retail center that features a great tenant mix of retailers and service providers. Located along E. Broad Street (21,000± AADT). This center provides great visibility and access.

|                     | DEMOGRAPHICS |          |          |
|---------------------|--------------|----------|----------|
|                     | lmi          | 3mi      | 5mi      |
| POPULATION          | 5,978        | 27,407   | 46,034   |
| EMPLOYEES           | 3,563        | 23,779   | 30,831   |
| HOUSEHOLD<br>INCOME | \$57,569     | \$61,374 | \$66,124 |

**FOR LEASE: \$15 PSF NNN** 

## William T. Bartholomew, Jr., CCIM

William@meridianrealty.com 336.480.2335

## Broad Street Plaza | 1540-1550 E. Broad Street Statesville, NC 28625