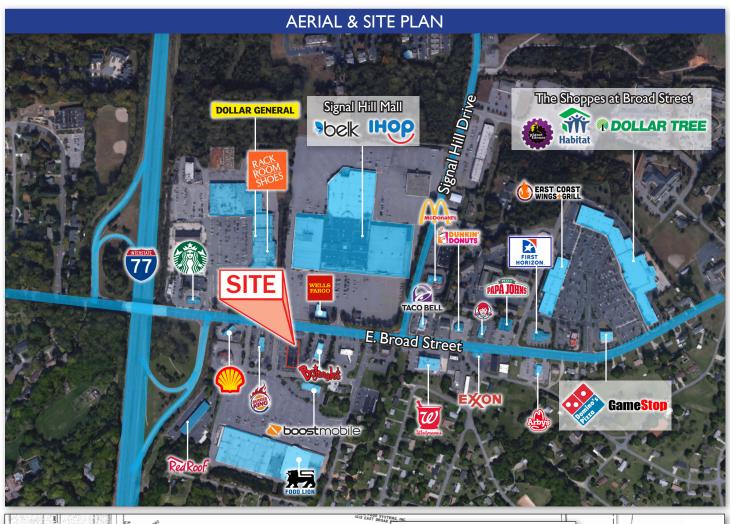

## Statesville, NC 28625

Broad Street Plaza is an established retail center that features a great tenant mix of retailers and service providers. Located along E. Broad Street (21,000± AADT). This center provides great visibility and access.

## Broad Street Plaza | 1540-1550 E. Broad Street Statesville, NC 28625