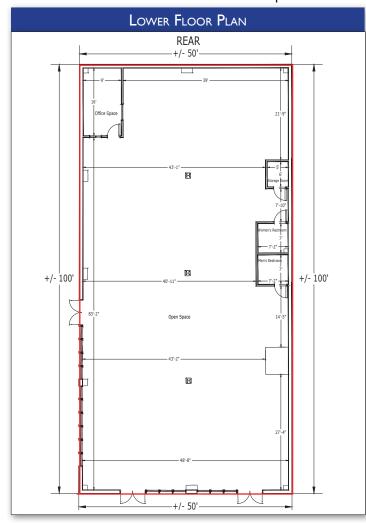

## 1530 Hanes Mall Boulevard | Winston-Salem, NC 27103

- 5,000± SF available
- Zoned GB
- 16,500± CPD
  (Hanes Mall Boulevard)
- Flexible layouts and custom upfits available

No warranty or representation (express or implied) is made as to the accuracy or completeness of the information set forth herein. All information is submitted subject to errors, omissions, change of price, prior lease or sale, and withdrawal without notice. All marketing material produced by the Meridian Realty Group is proprietary. Any reproduction is expressly prohibited.