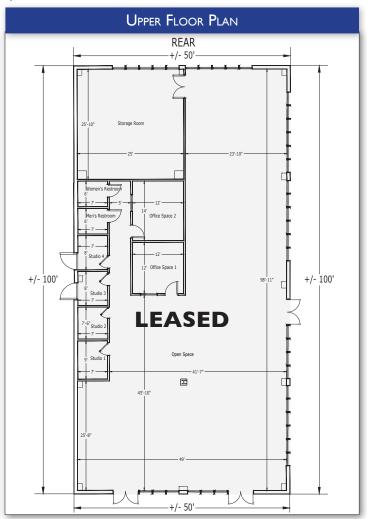

## 1530 Hanes Mall Boulevard | Winston-Salem, NC 27103

- 5,000± SF available
- Zoned GB
- 16,500± CPD
  (Hanes Mall Boulevard)
- Flexible layouts and custom upfits available

No warranty or representation (express or implied) is made as to the accuracy or completeness of the information set forth herein. All information is submitted subject to errors, omissions, change of price, prior lease or sale, and withdrawal without notice. All marketing material produced by the Meridian Realty Group is proprietary. Any reproduction is expressly prohibited.