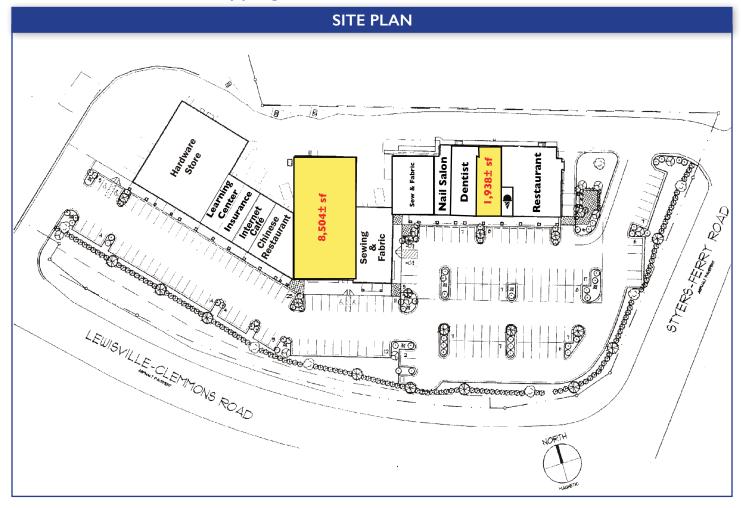

## Lewisville Corners Shopping Center | Lewisville, NC 27023

- 1,938-8,504± SF available
- Great location
- Good tenant mix
- Easy accessibility
- Lease Rate: \$12.00-\$18.00 PSF
- (\$2.00 PSF TICAM)

No warranty or representation (express or implied) is made as to the accuracy or completeness of the information set forth herein. All information is submitted subject to errors, omissions, change of price, prior lease or sale, and withdrawal without notice. All marketing material produced by the Meridian Realty Group is proprietary. Any reproduction is expressly prohibited.