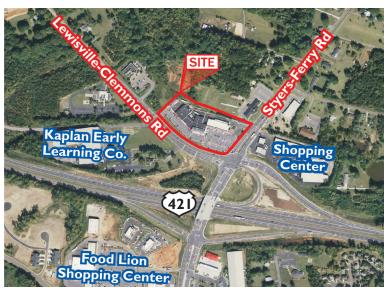

147 S. CHERRY STREET, SUITE 200 | WINSTON-SALEM, NC 27101 | p 336.722.1986 | f 336.723.3173 | MERIDIANREALTY.COM

High End Retail Center

Lewisville, NC 27023

Lewisville, NC 27023

Located at the gateway to the rapidly growing Lewisville community, this high visibility center is ready for your shop, restaurant, or service oriented business.

## Lewisville Corners Shopping Center | Lewisville, NC 27023

- 1,938-8,504± SF available
- Great location
- Good tenant mix
- Easy accessibility
- Lease Rate: \$12.00-\$18.00 PSF
- (\$2.00 PSF TICAM)

No warranty or representation (express or implied) is made as to the accuracy or completeness of the information set forth herein. All information is submitted subject to errors, omissions, change of price, prior lease or sale, and withdrawal without notice. All marketing material produced by the Meridian Realty Group is proprietary. Any reproduction is expressly prohibited.