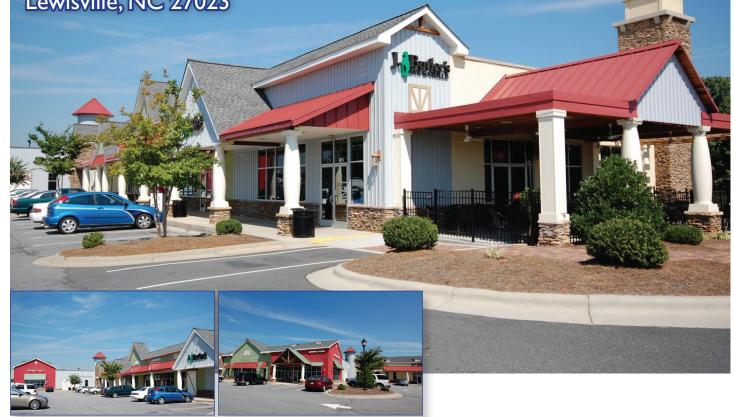

147 S. CHERRY STREET, SUITE 200 | WINSTON-SALEM, NC 27101 | p 336.722.1986 | f 336.723.3173 | MERIDIANREALTY.COM

High End Retail Center

Lewisville, NC 27023

Lewisville, NC 27023

Located at the gateway to the rapidly growing Lewisville community, this high visibility center is ready for your shop, restaurant, or service oriented business.

## Lewisville Corners Shopping Center | Lewisville, NC 27023

- 1,938-8,504± SF available
- Great location
- Good tenant mix
- Easy accessibility
- Lease Rate: \$12.00-\$18.00 PSF
- (\$2.00 PSF TICAM)

No warranty or representation (express or implied) is made as to the accuracy or completeness of the information set forth herein. All information is submitted subject to errors, omissions, change of price, prior lease or sale, and withdrawal without notice. All marketing material produced by the Meridian Realty Group is proprietary. Any reproduction is expressly prohibited.