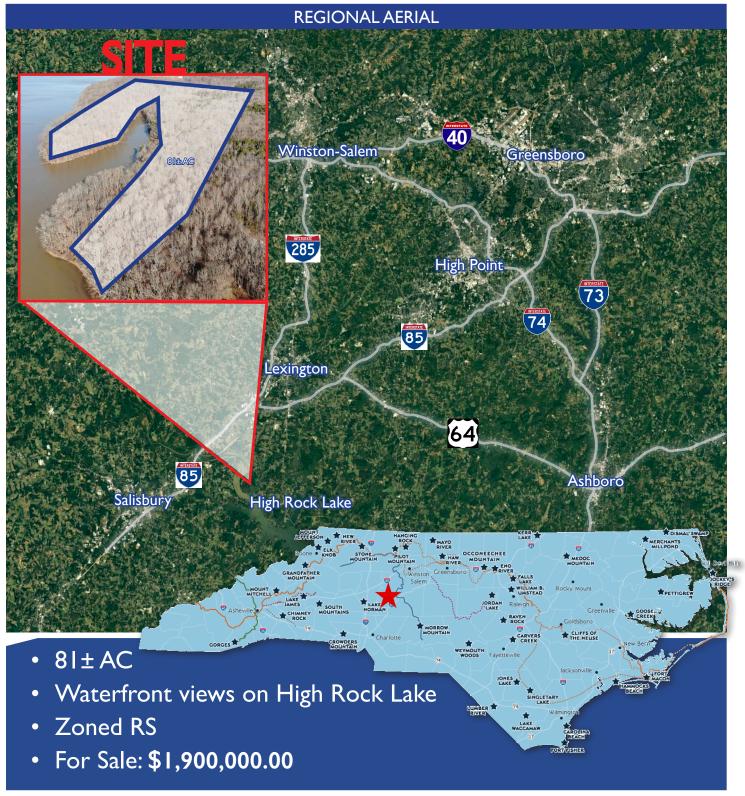

147 S. CHERRY STREET, SUITE 200 | WINSTON-SALEM, NC 27101 Residential Development Opportunity 0 Riverside Drive Lexington, NC 27292 81±AC

Great opportunity to develop 81.00± AC on High Rock Lake. High Rock Lake was built in 1929 and is currently the second largest lake in NC. Riverside Drive offers a unique development opportunity that features waterfront views while being centrally located between Charlotte and the Triad.