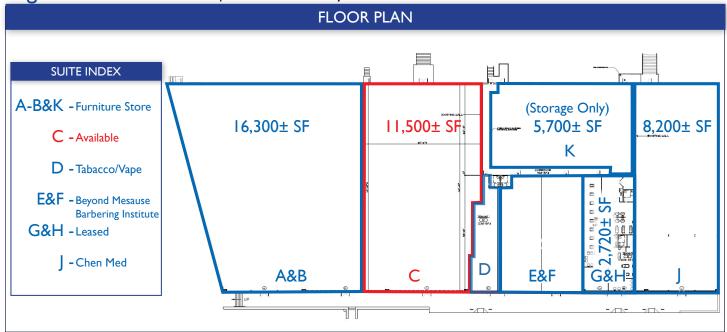

- 11,500± SF Available (Former Restaurant)
- Near I-40 & GSO Coliseum
- Newly renovated
- For Lease: \$16.00 PSF NNN

No warranty or representation (express or implied) is made as to the accuracy or completeness of the information set forth herein. All information is submitted subject to errors, omissions, change of price, prior lease or sale, and withdrawal without notice. All marketing material produced by the Meridian Realty Group is proprietary. Any reproduction is expressly prohibited.