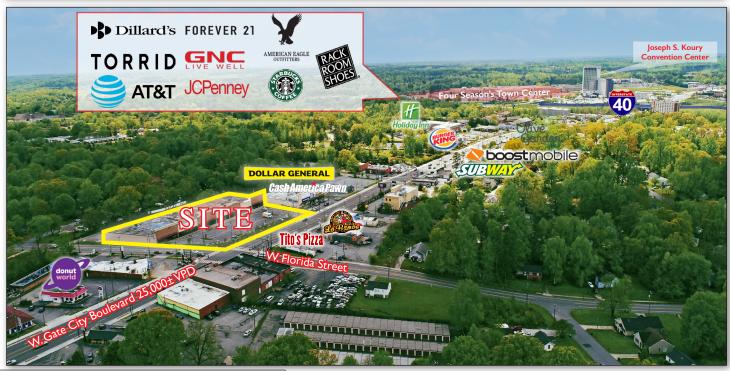

## High Point Road Plaza 2703 W. Gate City Boulevard, Greensboro, NC 27403 W. Gate City Boulevard 25,000±WPD

For more information:

Spencer T. Bennett, CCIM Spencer@meridianrealty.com 336.480.2327 FOR LEASE: \$16.00 PSF NNN

- 11,500± SF Available (Former Restaurant)
- Near I-40 & GSO Coliseum
- Newly renovated
- For Lease: \$16.00 PSF NNN

No warranty or representation (express or implied) is made as to the accuracy or completeness of the information set forth herein. All information is submitted subject to errors, omissions, change of price, prior lease or sale, and withdrawal without notice. All marketing material produced by the Meridian Realty Group is proprietary. Any reproduction is expressly prohibited.