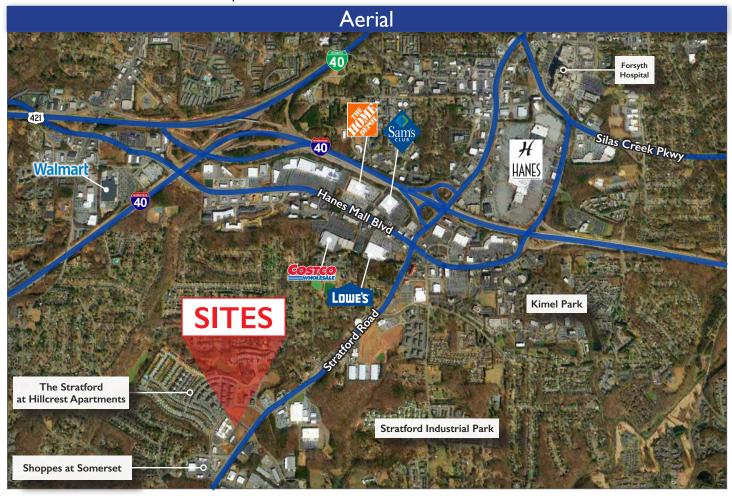

## Stratford Road Retail Lots Hillcrest Towne Center Winston-Salem NC 27103 158 The Stratford at Hillcrest Apartments Lilleresi Center PINNACLE STORAGE Somerset Dr Stratford Industrial Park

For more information: