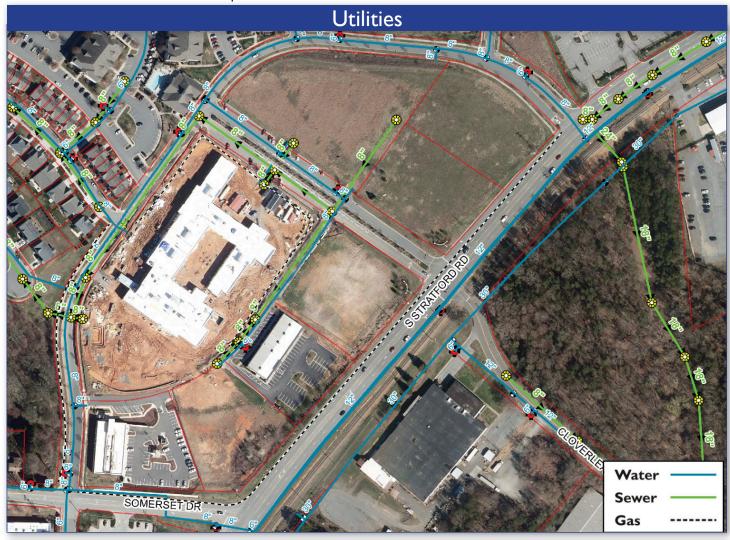

## Hillcrest Towne Center | Winston-Salem, NC 27103

- Two retail lots ranging from 1.58-1.78± AC
- Zoned MU-S, HB-S for business with utilities to sites
- Common stormwater in place
- Average daily traffic counts of 30,500± CPD on Stratford Road
- Signalized intersection
- Graded sites with paved streets
- For Sale: \$10.64 PSF