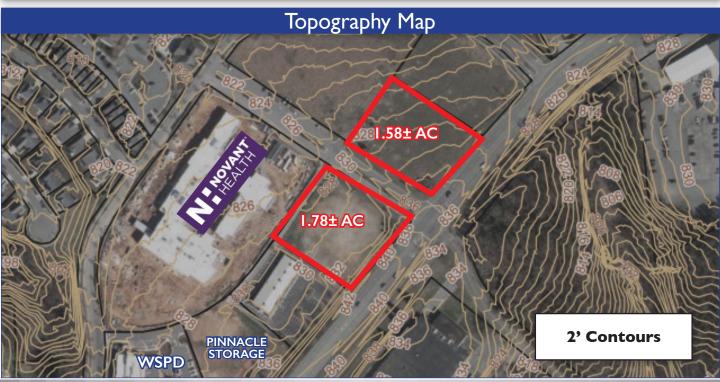

## Hillcrest Towne Center | Winston-Salem, NC 27103

- Two retail lots ranging from 1.58-1.78± AC
- Zoned MU-S, HB-S for business with utilities to sites
- Common stormwater in place
- Average daily traffic counts of 30,500± CPD on Stratford Road
- Signalized intersection
- Graded sites with paved streets
- For Sale: \$10.64 PSF