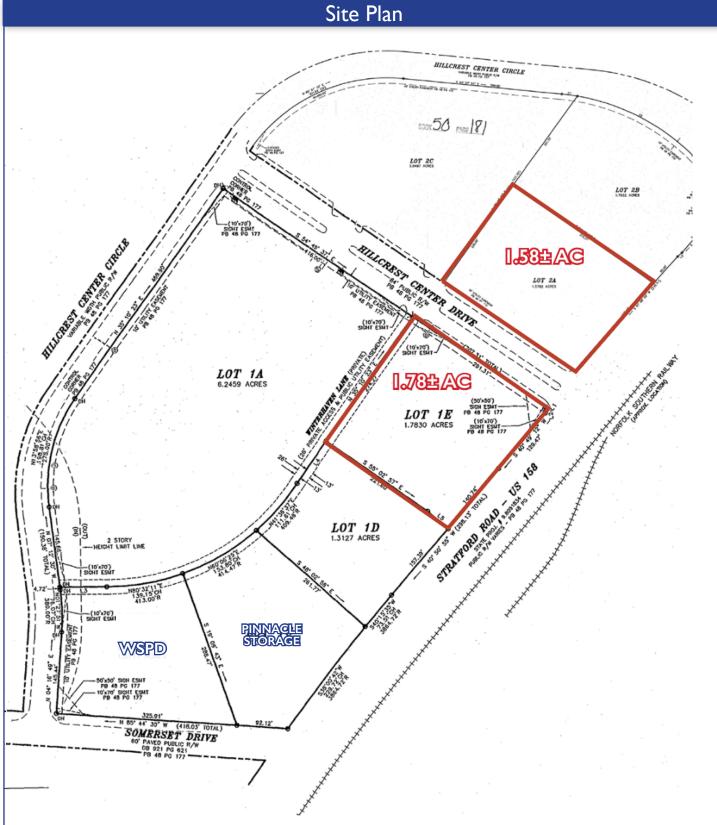

## Hillcrest Towne Center | Winston-Salem, NC 27103

- Two retail lots ranging from 1.58-1.78± AC
- Zoned MU-S, HB-S for business with utilities to sites
- Common stormwater in place
- Average daily traffic counts of 30,500± CPD on Stratford Road
- Signalized intersection
- Graded sites with paved streets
- For Sale: \$10.64 PSF