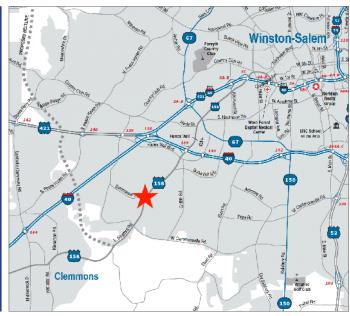

## Stratford Road Retail Lots Hillcrest Towne Center Winston-Salem NC 27103 158 The Stratford at Hillcrest Apartments Lilleresi Center PINNACLE STORAGE Somerset Dr Stratford Industrial Park

For more information:

## Hillcrest Towne Center | Winston-Salem, NC 27103

- Two retail lots ranging from 1.58-1.78± AC
- Zoned MU-S, HB-S for business with utilities to sites
- Common stormwater in place
- Average daily traffic counts of 30,500± CPD on Stratford Road
- Signalized intersection
- Graded sites with paved streets
- For Sale: \$10.64 PSF