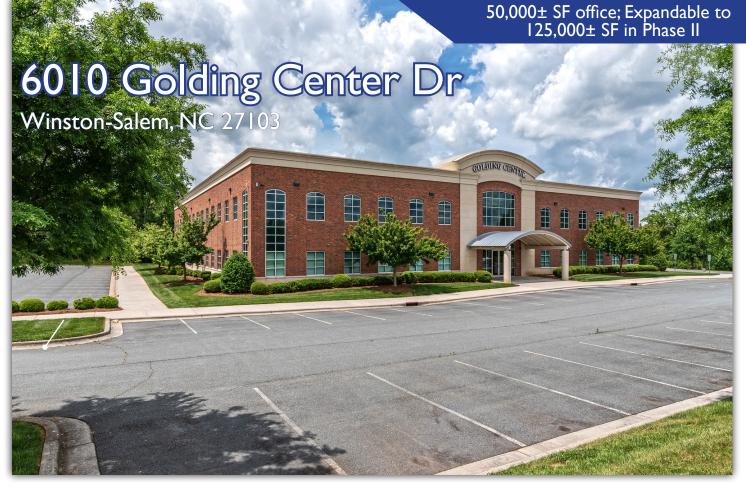

## 6010 Golding Center | Winston-Salem, NC 27103

## SECOND FLOOR

- ✓ 25.000± SF/ floor
- Two floors
- > Fiber optic cable
- IT rooms on each floor
- 480/277v and 208/120v
  - 3ph. 4 wire electric service 28' x 5'9" elevator
  - 1,200 Amps
- $\rightarrow$  200 kw Baldor back up generator with  $\rightarrow$  Large 30' x 30' Break Room switch gear to UPS

- > Wet sprinkler system
- > Exceptional interstate visibility
- → 63,000± CPD on I-40
- $\rightarrow$  Expandable by up to 75,000± sf for unique campus environment
- Electronic card access system
- > 30' x 30' Outside Patio