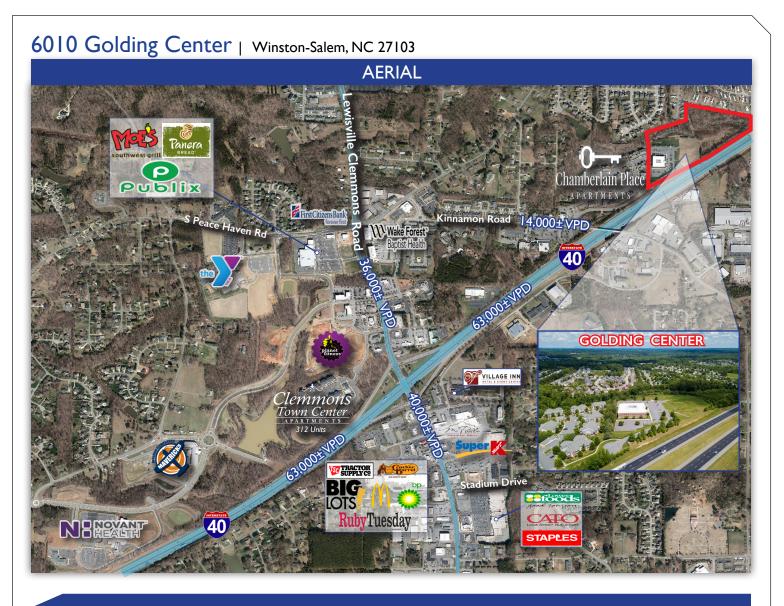

## 6010 Golding Center | Winston-Salem, NC 27103

- > Wet sprinkler system
- > Exceptional interstate visibility
- → 63,000± CPD on I-40
- $\rightarrow$  Expandable by up to 75,000± sf for unique campus environment
- Electronic card access system
- > 30' x 30' Outside Patio