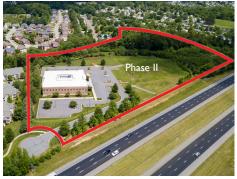

- > Wet sprinkler system
- > Exceptional interstate visibility
- → 63,000± CPD on I-40
- $\rightarrow$  Expandable by up to 75,000± sf for unique campus environment
- Electronic card access system
- > 30' x 30' Outside Patio