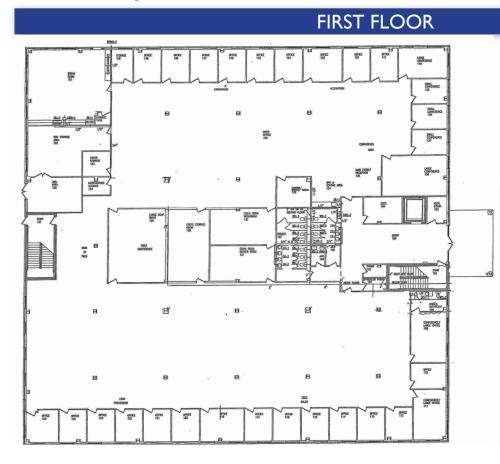

## 6010 Golding Center | Winston-Salem, NC 27103

## SECOND FLOOR

- ✓ 25.000± SF/ floor
- Two floors
- > Fiber optic cable
- IT rooms on each floor
- 480/277v and 208/120v
  - 3ph. 4 wire electric service 28' x 5'9" elevator
  - 1,200 Amps
- $\rightarrow$  200 kw Baldor back up generator with  $\rightarrow$  Large 30' x 30' Break Room switch gear to UPS