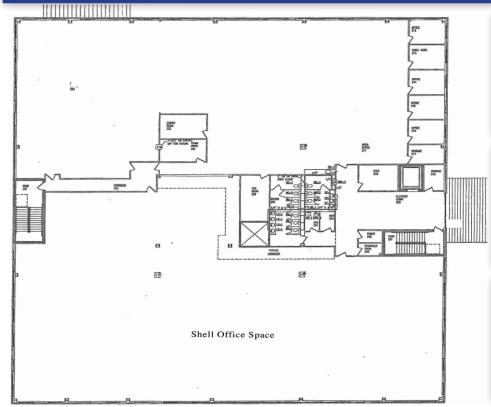

## 6010 Golding Center | Winston-Salem, NC 27103

## SECOND FLOOR

- ✓ 25.000± SF/ floor
- Two floors
- > Fiber optic cable
- IT rooms on each floor
- 480/277v and 208/120v
  - 3ph. 4 wire electric service 28' x 5'9" elevator
  - 1,200 Amps
- $\rightarrow$  200 kw Baldor back up generator with  $\rightarrow$  Large 30' x 30' Break Room switch gear to UPS