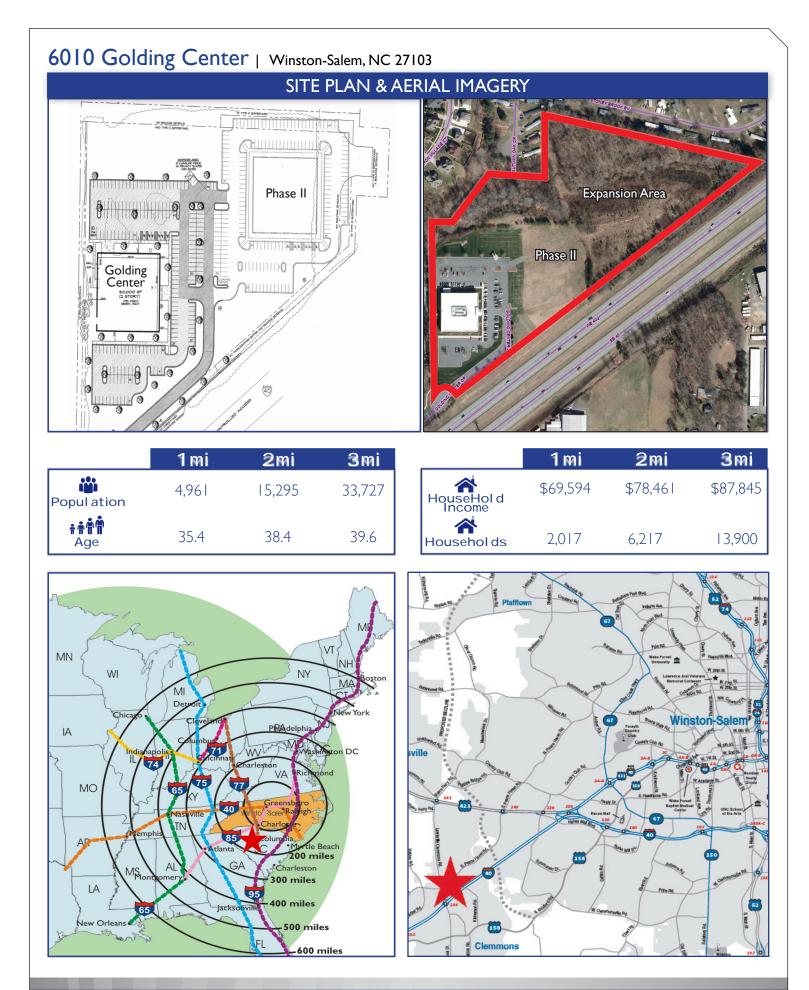

## 6010 Golding Center | Winston-Salem, NC 27103

- > Wet sprinkler system
- > Exceptional interstate visibility
- → 63,000± CPD on I-40
- $\rightarrow$  Expandable by up to 75,000± sf for unique campus environment
- Electronic card access system
- > 30' x 30' Outside Patio