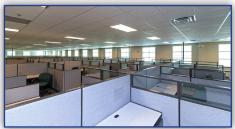

## SECOND FLOOR

- ✓ 25.000± SF/ floor
- Two floors
- > Fiber optic cable
- IT rooms on each floor
- 480/277v and 208/120v
  - 3ph. 4 wire electric service 28' x 5'9" elevator
  - 1,200 Amps
- $\rightarrow$  200 kw Baldor back up generator with  $\rightarrow$  Large 30' x 30' Break Room switch gear to UPS

- > Wet sprinkler system
- > Exceptional interstate visibility
- → 63,000± CPD on I-40
- $\rightarrow$  Expandable by up to 75,000± sf for unique campus environment
- Electronic card access system
- > 30' x 30' Outside Patio