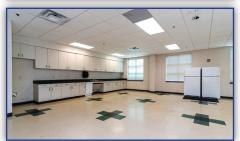

## SECOND FLOOR

- ✓ 25.000± SF/ floor
- Two floors
- > Fiber optic cable
- IT rooms on each floor
- 480/277v and 208/120v
  - 3ph. 4 wire electric service 28' x 5'9" elevator
  - 1,200 Amps
- $\rightarrow$  200 kw Baldor back up generator with  $\rightarrow$  Large 30' x 30' Break Room switch gear to UPS