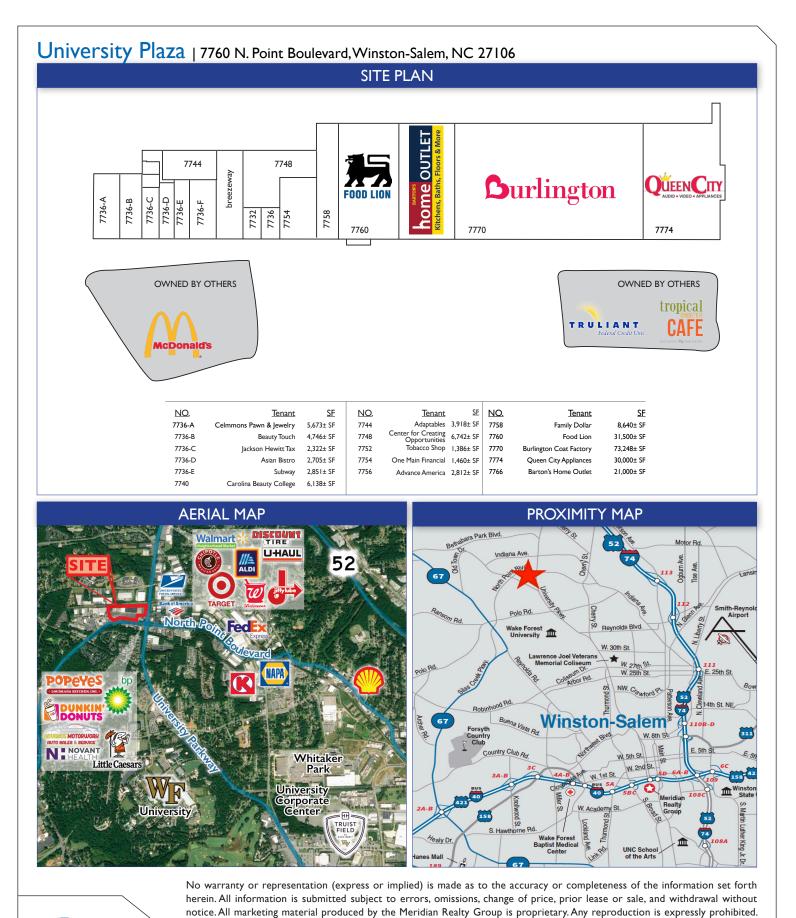

Join Food Lion, Burlington Coat Factory, Queen City Audio/Video & Appliances and Barton's Home Outlet at University Plaza Shopping Center located at the intersection of North Point Boulevard (Silas Creek Pkwy) and University Parkway One of the busiest intersections in the Triad, hosting 70,000± VPD. University Plaza has great access from multiple points, adjacent to Wake Forest University, & is centrally located in Winston-Salem, NC. New improvements to the center including a new façade, lighting, parking and landscaping.