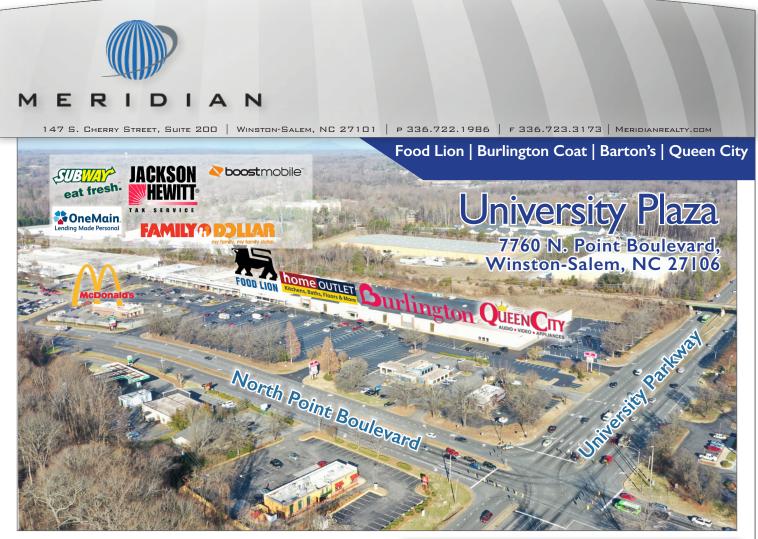

Join Food Lion, Burlington Coat Factory, Queen City Audio/Video & Appliances and Barton's Home Outlet at University Plaza Shopping Center located at the intersection of North Point Boulevard (Silas Creek Pkwy) and University Parkway One of the busiest intersections in the Triad, hosting 70,000± VPD. University Plaza has great access from multiple points, adjacent to Wake Forest University, & is centrally located in Winston-Salem, NC. New improvements to the center including a new façade, lighting, parking and landscaping.