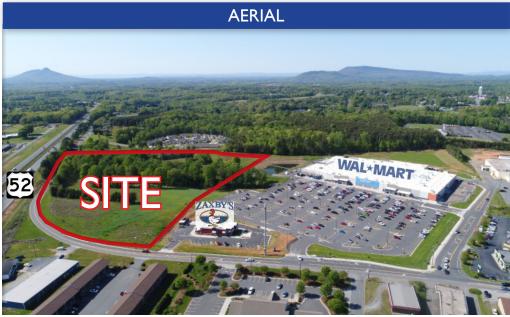

## Ingram Drive at Five Forks Street

King, NC 27021

Utilities available. Outstanding visibility with exposure to 46,000± CPD on Highway 52 (I-74). May be subdivided. Outlots available adjacent to Walmart Super Center.

- 14.09± Acres
- Zoned LI & CU-PD-RC
- All utilities available
- Highway exposure to 46,000± CPD
- Will subdivide
- Close proximity to
- Highway 52 (I-74)
- Sales Price: See Agent

No warranty or representation (express or implied) is made as to the accuracy or completeness of the information set forth herein. All information is submitted subject to errors, omissions, change of price, prior lease or sale, and withdrawal without notice. All marketing material produced by the Meridian Realty Group is proprietary. Any reproduction is expressly prohibited.