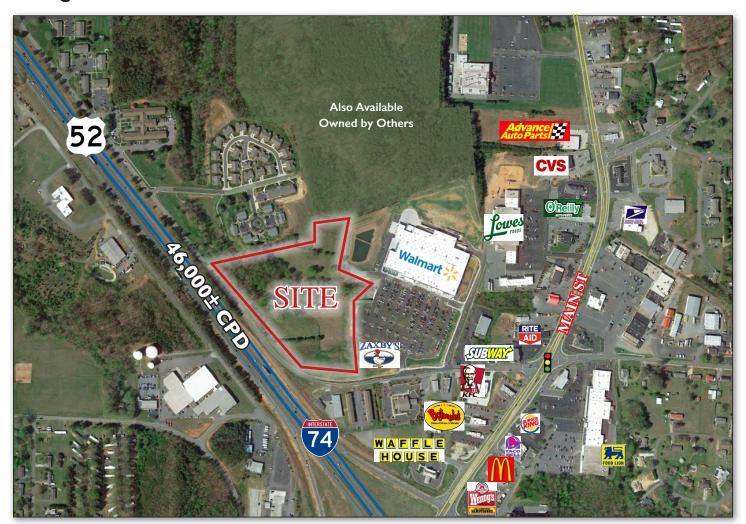

## Ingram Drive at Five Forks Street

King, NC 27021

Utilities available. Outstanding visibility with exposure to 46,000± CPD on Highway 52 (I-74). May be subdivided. Outlots available adjacent to Walmart Super Center.

- 14.09± Acres
- Zoned LI & CU-PD-RC
- All utilities available
- Highway exposure to 46,000± CPD
- Will subdivide
- Close proximity to
- Highway 52 (I-74)
- Sales Price: See Agent

No warranty or representation (express or implied) is made as to the accuracy or completeness of the information set forth herein. All information is submitted subject to errors, omissions, change of price, prior lease or sale, and withdrawal without notice. All marketing material produced by the Meridian Realty Group is proprietary. Any reproduction is expressly prohibited.