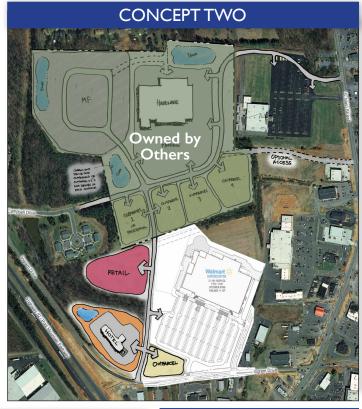

## Ingram Drive at Five Forks Street

King, NC 27021

Utilities available. Outstanding visibility with exposure to 46,000± CPD on Highway 52 (I-74). May be subdivided. Outlots available adjacent to Walmart Super Center.

- 14.09± Acres
- Zoned LI & CU-PD-RC
- All utilities available
- Highway exposure to 46,000± CPD
- Will subdivide
- Close proximity to
- Highway 52 (I-74)
- Sales Price: See Agent

No warranty or representation (express or implied) is made as to the accuracy or completeness of the information set forth herein. All information is submitted subject to errors, omissions, change of price, prior lease or sale, and withdrawal without notice. All marketing material produced by the Meridian Realty Group is proprietary. Any reproduction is expressly prohibited.