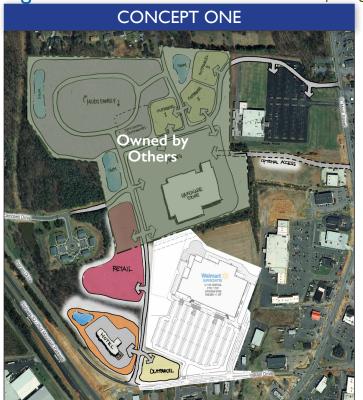

## Ingram Drive at Five Forks Street

King, NC 27021

Utilities available. Outstanding visibility with exposure to 46,000± CPD on Highway 52 (I-74). May be subdivided. Outlots available adjacent to Walmart Super Center.

- 14.09± Acres
- Zoned LI & CU-PD-RC
- All utilities available
- Highway exposure to 46,000± CPD
- Will subdivide
- Close proximity to
- Highway 52 (I-74)
- Sales Price: See Agent

No warranty or representation (express or implied) is made as to the accuracy or completeness of the information set forth herein. All information is submitted subject to errors, omissions, change of price, prior lease or sale, and withdrawal without notice. All marketing material produced by the Meridian Realty Group is proprietary. Any reproduction is expressly prohibited.