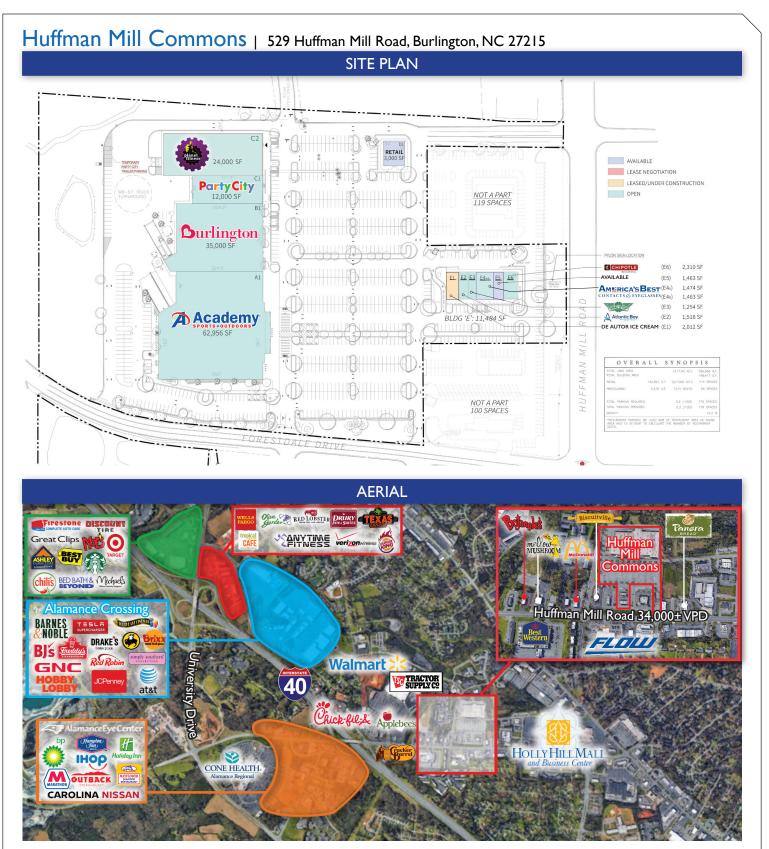

Huffman Mill Commons is a 150,000± SF retail shopping center located in Burlington, NC anchored by Academy Sports and Burlington Coat Factory. Other tenants include Party City and Chipotle. Tenants benefit from 34,000± VPD on Huffman Mill with direct access to I-40 via Exit 141.

| lmi      | 3mi      | 5mi      |
|----------|----------|----------|
| 5,925    | 42,282   | 87,688   |
| 2,623    | 17,250   | 35,037   |
| \$89,056 | \$76,07I | \$65,390 |

**FOR LEASE** 

Huffman Mill Road 34,000 ± VPD