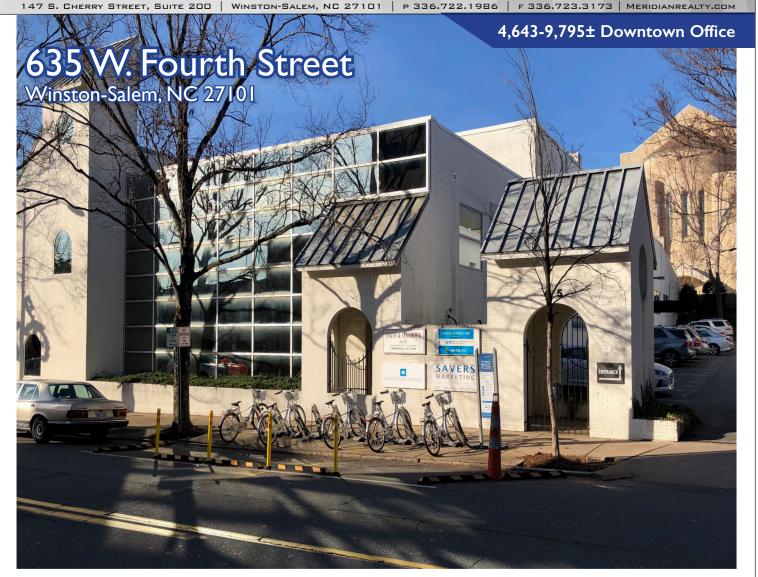

## 635 W. Fourth Street | Winston-Salem, NC 27101

Excellent opportunity to lease downtown office space. II parking spaces on site, additional free parking possible, and two parking decks adjacent to building. Conveniently located within easy walking distance to restaurants, retail, and amenities.