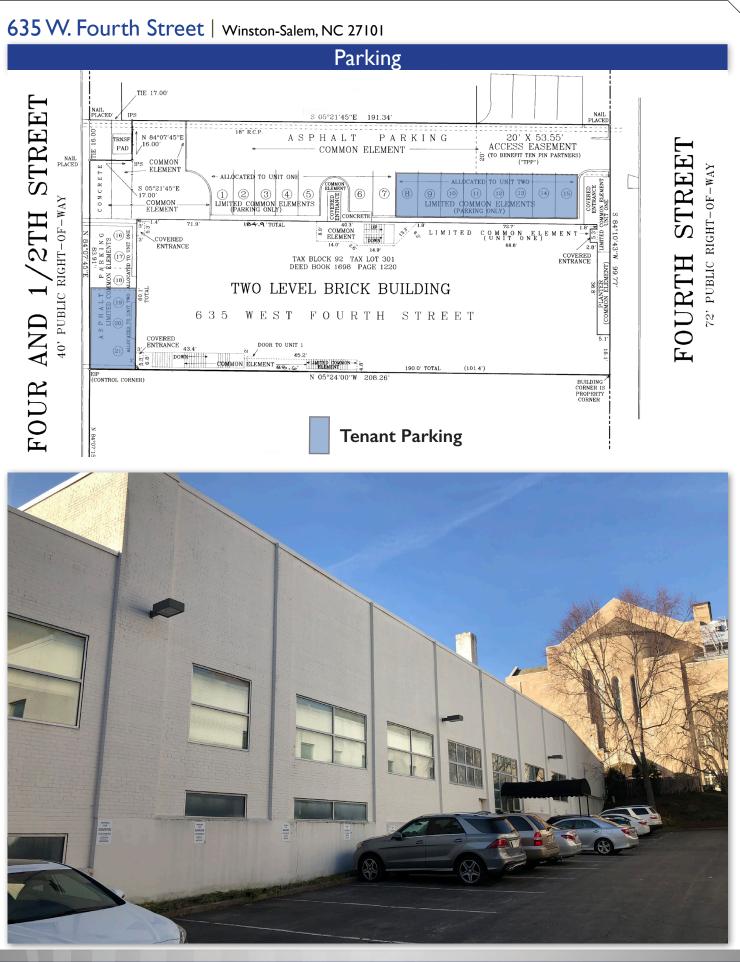

Excellent opportunity to lease downtown office space. II parking spaces on site, additional free parking possible, and two parking decks adjacent to building. Conveniently located within easy walking distance to restaurants, retail, and amenities.

## 635 W. Fourth Street | Winston-Salem, NC 27101

## 635 W. Fourth Street | Winston-Salem, NC 27101

- 9,795 ± Total SF
  - 4,643± RSF Suite A
  - 5,152± RSF Suite B
- Second Floor
- Ample Parking
- Walking distance to downtown amenities
- I Lease Rate: \$12.00 PSF