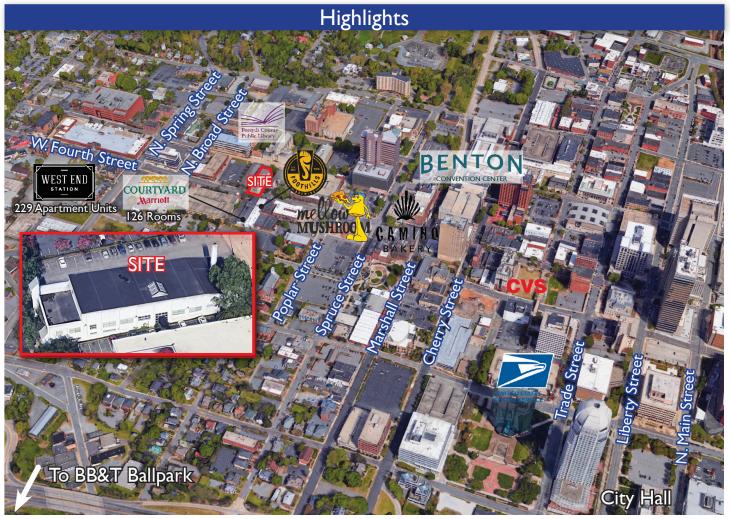

Excellent opportunity to lease downtown office space. II parking spaces on site, additional free parking possible, and two parking decks adjacent to building. Conveniently located within easy walking distance to restaurants, retail, and amenities.