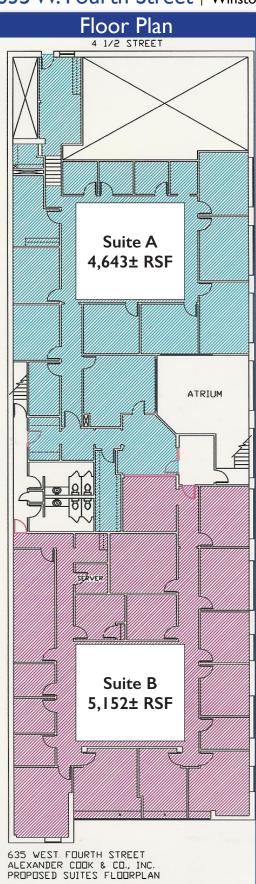

## 635 W. Fourth Street | Winston-Salem, NC 27101

- 9,795 ± Total SF
  - 4,643± RSF Suite A
  - 5,152± RSF Suite B
- Second Floor
- Ample Parking
- Walking distance to downtown amenities
- I Lease Rate: \$12.00 PSF