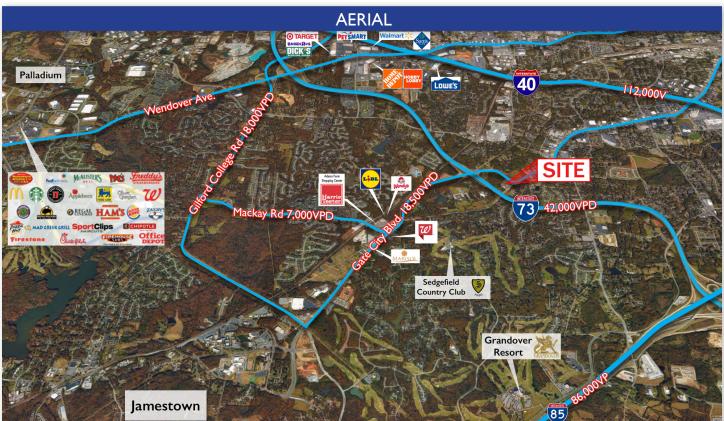

147 S. Cherry Street, Suite 200 | Winston-Salem, NC 27101 | p 336.722.1986 | f 336.723.3173 | Meridianrealty.com

Hunt Village at Sedgefield features a great tenant mix of retailers, restaurants, and service providers. Access is easy with the newly renovated Gate City Blvd/I-73 interchange and 2.5 miles from Interstate 40. Hunt Village is located just minutes from Sedgefield Country Club – home of the PGA Tour Wyndham Championship.