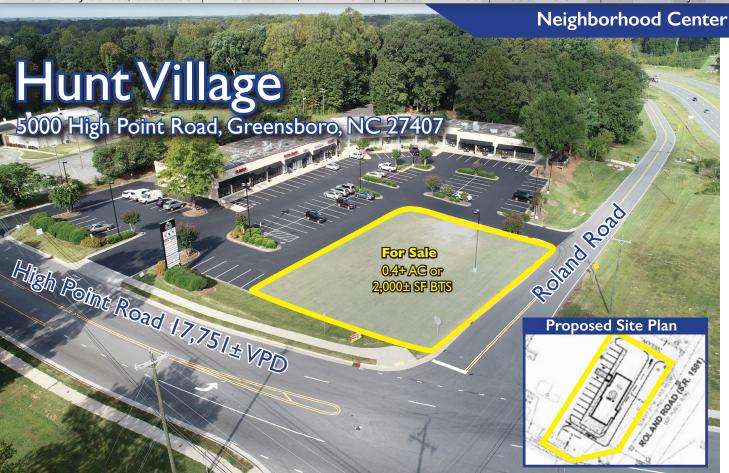

147 S. Cherry Street, Suite 200 | Winston-Salem, NC 27101 | p 336.722.1986 | f 336.723.3173 | Meridianrealty.com

Hunt Village at Sedgefield features a great tenant mix of retailers, restaurants, and service providers. Access is easy with the newly renovated Gate City Blvd/I-73 interchange and 2.5 miles from Interstate 40. Hunt Village is located just minutes from Sedgefield Country Club – home of the PGA Tour Wyndham Championship.

## Hunt Village | 5000 High Point Road, Greensboro, NC 27407